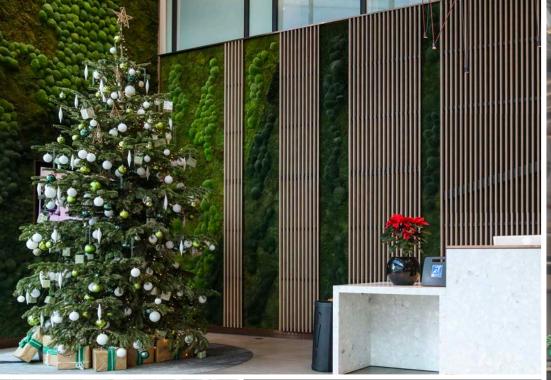

## Characters with URBAN planters

We offer an extensive range of decorated trees, wreaths and garlands for your workplace. Choose from one of our colour themes which vary from traditional styles to ultra-modern.

A bespoke Christmas theming service is available to suit any location, please enquire to arrange a site visit.

URBAN planters\*

We can provide garlands, wreaths, handmade decorations, bespoke paper on presents, decorative vases, table top displays, upside down trees and light sculptures.

As technology has improved the quality of replica trees has vastly improved in aesthetic and quality, these can be used repeatedly for up to 10 years. A large variety are available in different colours, styles and shapes.