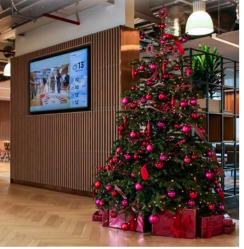

## Characters with URBAN planters

We offer an extensive range of decorated trees, wreaths and garlands for your workplace. Choose from one of our colour themes which vary from traditional styles to ultra-modern.

As technology has improved the quality of replica trees has vastly improved in aesthetic and quality, these can be used repeatedly for up to 10 years. A large variety are available in different colours, styles and shapes.

X.K

Lights and Decorations - A large variety of lights and decorations are available to cover different styles and colours, we would need to discuss your specific requests. We can also dress external trees with just lights to make a feature of them.