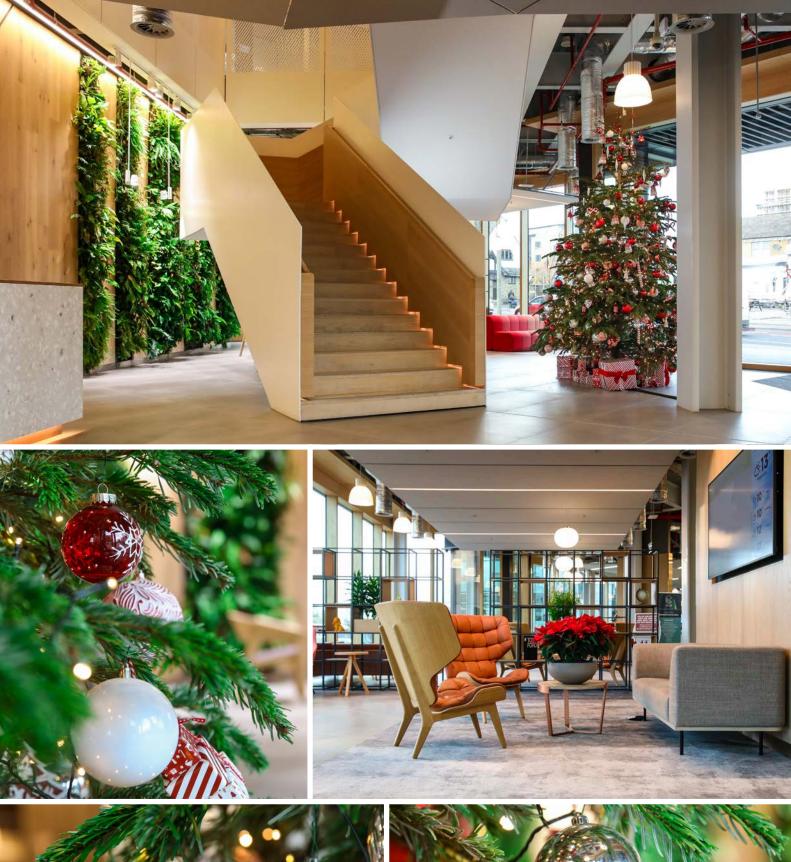

## Characters with URBAN planters

We offer an extensive range of decorated trees, wreaths and garlands for your workplace. Choose from one of our colour themes which vary from traditional styles to ultra-modern.

A bespoke Christmas theming service is available to suit any location, please enquire to arrange a site visit.

URBAN planters\*

We can provide garlands, wreaths, handmade decorations, bespoke paper on presents, decorative vases, table top displays, upside down trees and light sculptures.

As technology has improved the quality of replica trees has vastly improved in aesthetic and quality, these can be used repeatedly for up to 10 years. A large variety are available in different colours, styles and shapes.