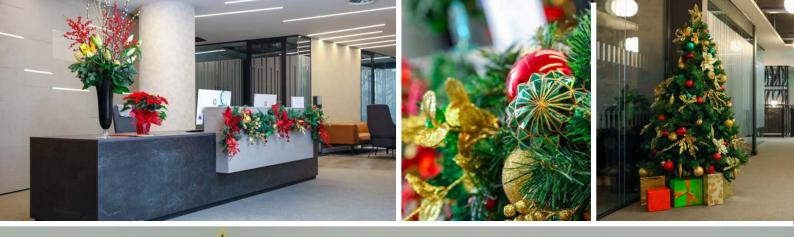

## Characters with URBAN planters

We offer an extensive range of decorated trees, wreaths and garlands for your workplace. Choose from one of our colour themes which vary from traditional styles to ultra-modern.

A bespoke Christmas theming service is available to suit any location, please enquire to arrange a site visit.

URBAN planters\*

We can provide garlands, wreaths, handmade decorations, bespoke paper on presents, decorative vases, table top displays, upside down trees and light sculptures.