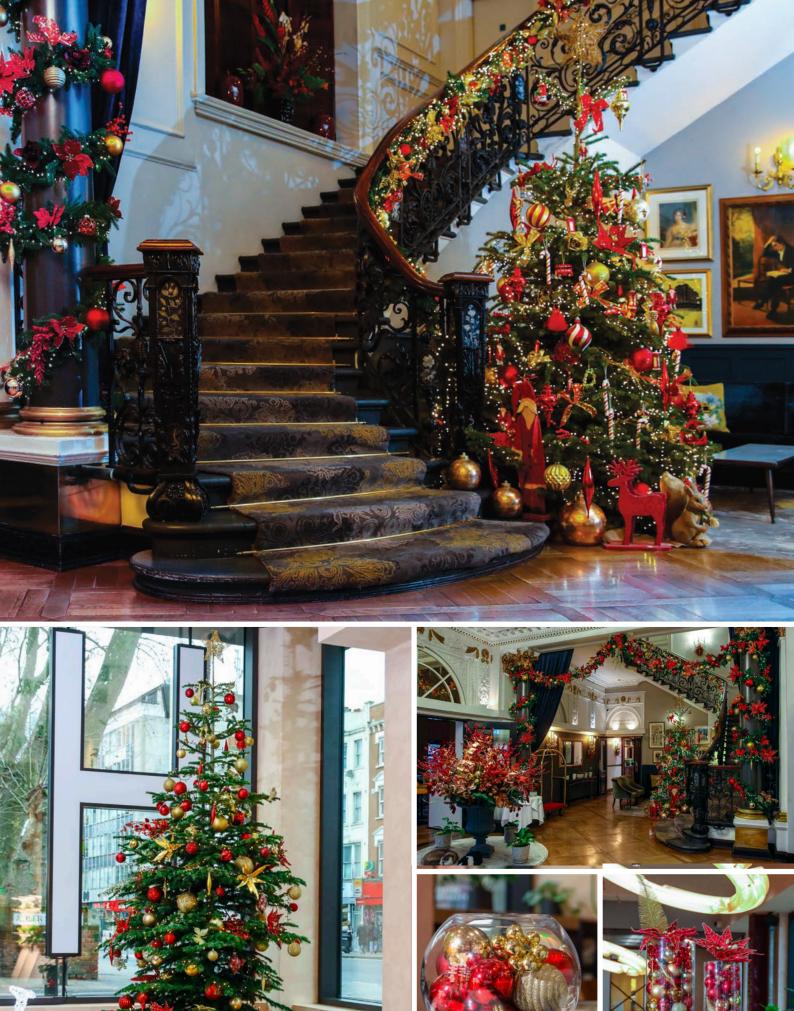

## Characters with URBAN planters

We offer an extensive range of decorated trees, wreaths and garlands for your workplace. Choose from one of our colour themes which vary from traditional styles to ultra-modern.

A bespoke Christmas theming service is available to suit any location, please enquire to arrange a site visit.

URBAN planters\*

We can provide garlands, wreaths, handmade decorations, bespoke paper on presents, decorative vases, table top displays, upside down trees and light sculptures.

X.K

Lights and Decorations - A large variety of lights and decorations are available to cover different styles and colours, we would need to discuss your specific requests. We can also dress external trees with just lights to make a feature of them.