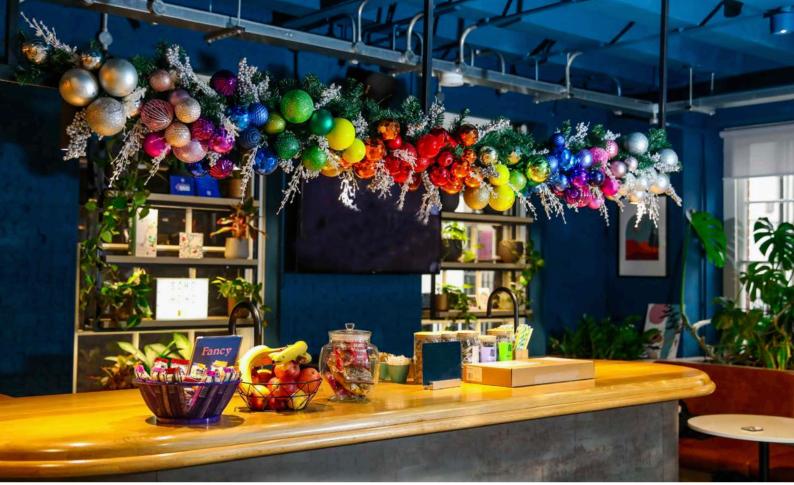

A bespoke Christmas theming service is available to suit any location, please enquire to arrange a site visit.

URBAN planters\*

We can provide garlands, wreaths, handmade decorations, bespoke paper on presents, decorative vases, table top displays, upside down trees and light sculptures.

X.K

Lights and Decorations - A large variety of lights and decorations are available to cover different styles and colours, we would need to discuss your specific requests. We can also dress external trees with just lights to make a feature of them.