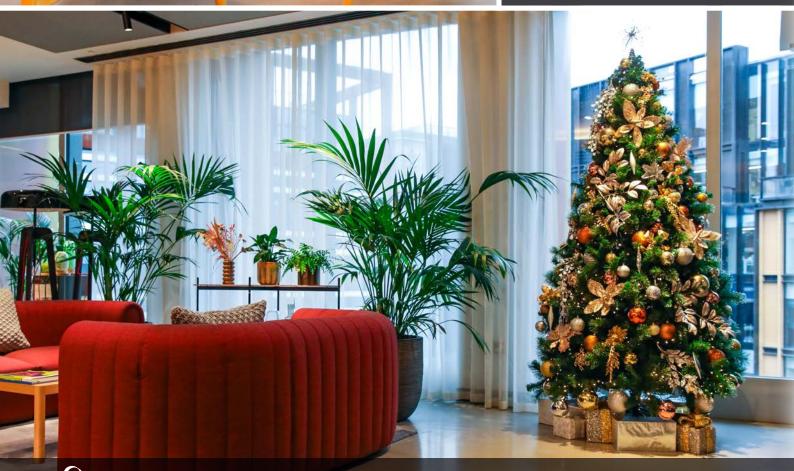

## Characters with URBAN planters

We offer an extensive range of decorated trees, wreaths and garlands for your workplace. Choose from one of our colour themes which vary from traditional styles to ultra-modern.

A bespoke Christmas theming service is available to suit any location, please enquire to arrange a site visit.

URBAN planters\*

We can provide garlands, wreaths, handmade decorations, bespoke paper on presents, decorative vases, table top displays, upside down trees and light sculptures.

As technology has improved the quality of replica trees has vastly improved in aesthetic and quality, these can be used repeatedly for up to 10 years. A large variety are available in different colours, styles and shapes.