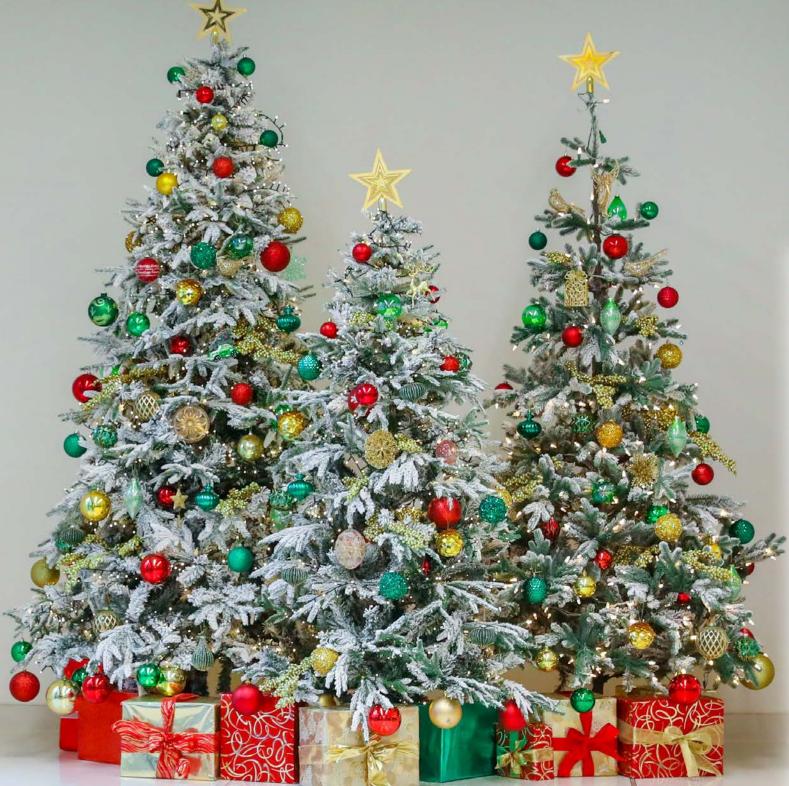

As technology has improved the quality of replica trees has vastly improved in aesthetic and quality, these can be used repeatedly for up to 10 years. A large variety are available in different colours, styles and shapes.