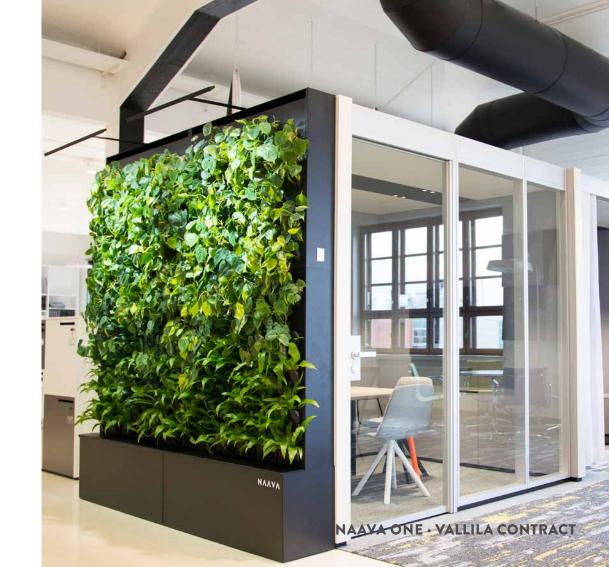

# ΝΛΛΥΛ

one

Free-standing model, can also be used as a room divider.

Purification efficiency is enough for spaces of up to  $60m^2$ .

Color options: white or graphite black painted aluminium.

Standard sizes: W 100 cm, H 210 cm & D 35 cm

Special order sizes: W 80 cm, H 230 cm & 300 cm\* \*must be secured to wall.