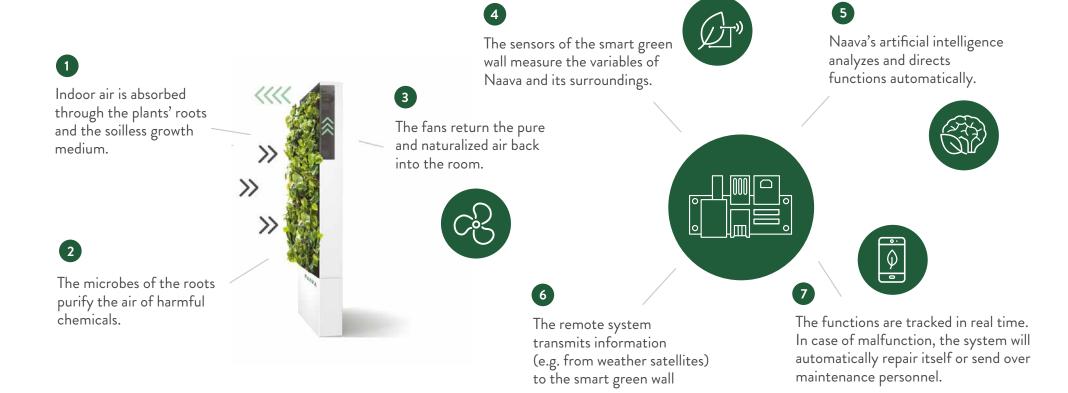

### This is how the Naava Green Wall works

# Naava Green Wall is a fully automated experience

### SMART TECHNOLOGY

### optimizes Naava's performance 24/7:

- Sensors measure the surroundings
- Connection to the cloud and weather satellites prepare for environment changes
- Real time information of the green wall's functions
- Automated irrigation and air circulation adjustments