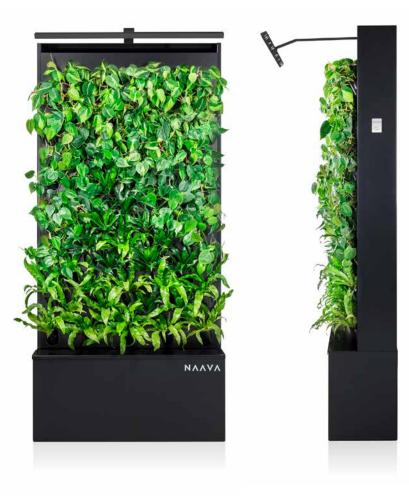

# ΝΛΛΥΛ

one

Free-standing model, can also be used as a room divider.

Purification efficiency is enough for spaces of up to  $60m^2$ .

Color options: white or graphite black painted aluminium.

Standard sizes: W 100 cm, H 210 cm & D 35 cm

Special order sizes: W 80 cm, H 230 cm & 300 cm\* \*must be secured to wall.