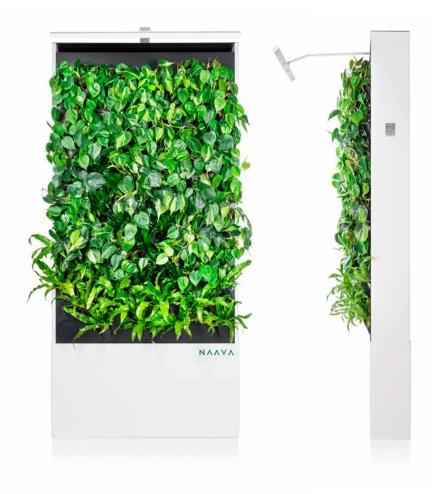

### NAAVA one slim

A slimmer version of Naava One, depth only 21 cm.

Wall-secured.

Streamlined design blends in with the space and can be seamlessly integrated.

Purification efficiency is enough for spaces of up to  $60m^2$ .

Color options: white or graphite black painted aluminium.

Naava One Slim is only available through order, so please take note of the possibility of longer delivery times.

> Sizes available through order: W 100 & 80 cm, H 210 & 230 cm, D 21 cm.