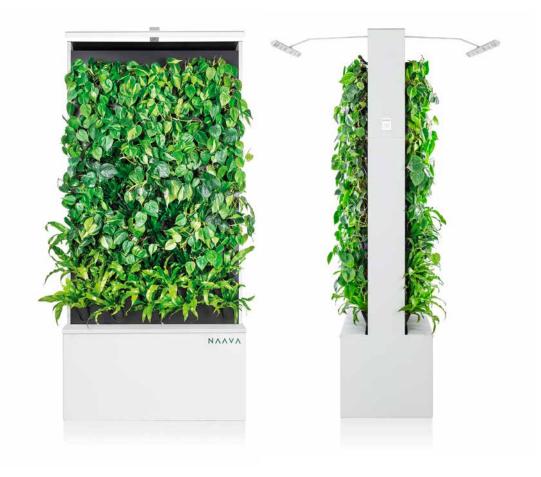

# ΝΛΛΥΛ

one

Free-standing model, can also be used as a room divider.

Purification efficiency is enough for spaces of up to  $60m^2$ .

Color options: white or graphite black painted aluminium.

Standard sizes: W 100 cm, H 210 cm & D 35 cm

Special order sizes: W 80 cm, H 230 cm & 300 cm\* \*must be secured to wall.