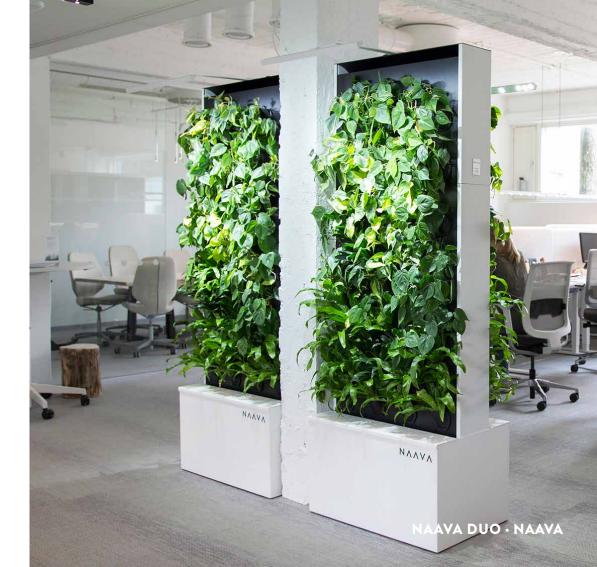

### 

Double-sided design; plants on both sides.

A natural, eye-catching room divider.

Enables the effect of fresh air into two directions.

Purification efficiency is enough for spaces of up to  $100m^2$ .

Color options: white or graphite black painted aluminium.

Standard sizes: W 100 cm, H 210 cm & D 50 cm

Special order sizes: W 80 cm, H 230 cm.