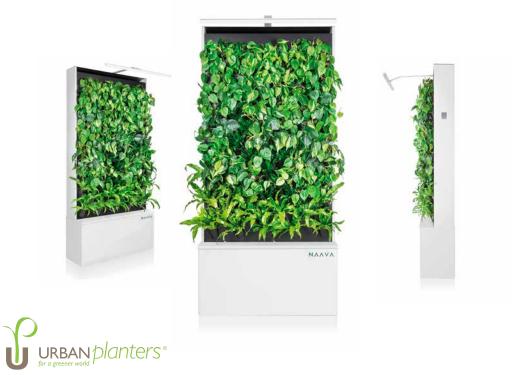

# ΝΛΛΥΛ

one

Free-standing model, can also be used as a room divider.

Purification efficiency is enough for spaces of up to  $60m^2$ .

Color options: white or graphite black painted aluminium.

Standard sizes: W 100 cm, H 210 cm & D 35 cm

Special order sizes: W 80 cm, H 230 cm & 300 cm\* \*must be secured to wall.

### 

Double-sided design; plants on both sides.

A natural, eye-catching room divider.

Enables the effect of fresh air into two directions.

Purification efficiency is enough for spaces of up to  $100m^2$ .

Color options: white or graphite black painted aluminium.

Standard sizes: W 100 cm, H 210 cm & D 50 cm

Special order sizes: W 80 cm, H 230 cm.

### NAAVA one slim

A slimmer version of Naava One, depth only 21 cm.

Wall-secured.

Streamlined design blends in with the space and can be seamlessly integrated.

Purification efficiency is enough for spaces of up to  $60m^2$ .

Color options: white or graphite black painted aluminium.

Naava One Slim is only available through order, so please take note of the possibility of longer delivery times.

> Sizes available through order: W 100 & 80 cm, H 210 & 230 cm, D 21 cm.