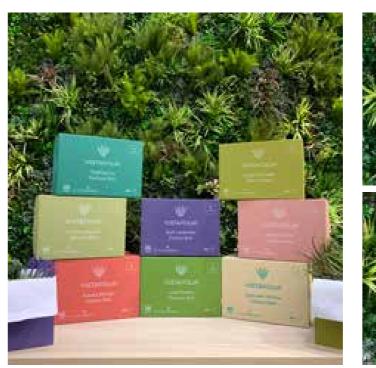

## 2 COLOUR & TEXTURE BOXES

Customise the look of your green wall

#### YOUR WALL YOUR WAY

Simply slot the plants in to add bursts of vibrant colours and extra depth to your Vistafolia® Panels to give you the look and finish that you desire

#### **CREATE SHAPES**

Additional plants give the wall a random element that is even more akin to a natural wall that can be used on their own or in a combination

Change the colours from season to season, or simply as your mood suits.

Each box of additional foliage contains enough plants for around 10 panels and allows you to create a truly bespoke finish tailored to your own taste.

Create really bold textures to make your wall stand out.

Each box of additional foliage contains enough plants for around 10 panels

and gives you the tools you need to create a truly bespoke finish.