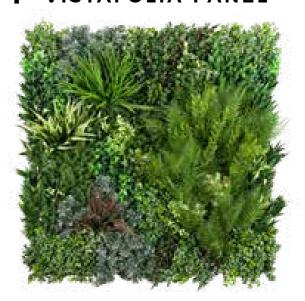

#### **VISTAFOLIA® PANELS**

**ULTRA-REALISTIC FOLIAGE** 

The key component of Vistafolia®'s unique artificial wall solution is the Vistafolia® Panel, which is used to create the stunning vertical gardens.

**UV-IFR Technology** 

Each panel measures 80 cm x 80 cm / 31.5 " x 31.5 "

Lightweight system of 7 kg / 15.5 pounds per panel

Tested & Certified

Quality Standard

Low Maintenance