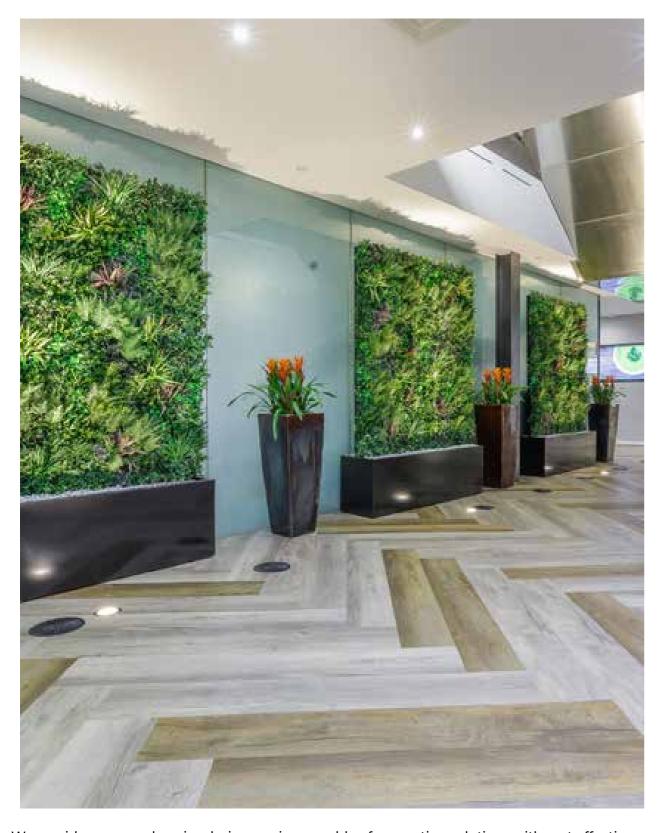

This dynamic Lithuanian computer software company, specialising in e-sports, needed an interior that reflected their out-of-the-box thinking. To make up for the view out of the window, they chose Vistafolia® to soften the environment and make a welcome addition to the game machines.

# **UPLIFTING ENVIRONMENT**

POS Interiors, Guernsey, offer specialist workplace consultancy on how to create an inspiring environment that fosters wellbeing within your workforce and increases productivity.

#### WARM, WELCOMING SPACE

ADD SOFT LAVENDER AND DELICATE
WHITE TO GET THIS LOOK

By installing green walls, this co-working space has given workers in the hi-tech companies that use the offices, a bright and pleasant communal area where they can enjoy networking with fellow entrepreneurs over tea or coffee, providing an inspiring ambiance to aid collaboration in this new creative hub.