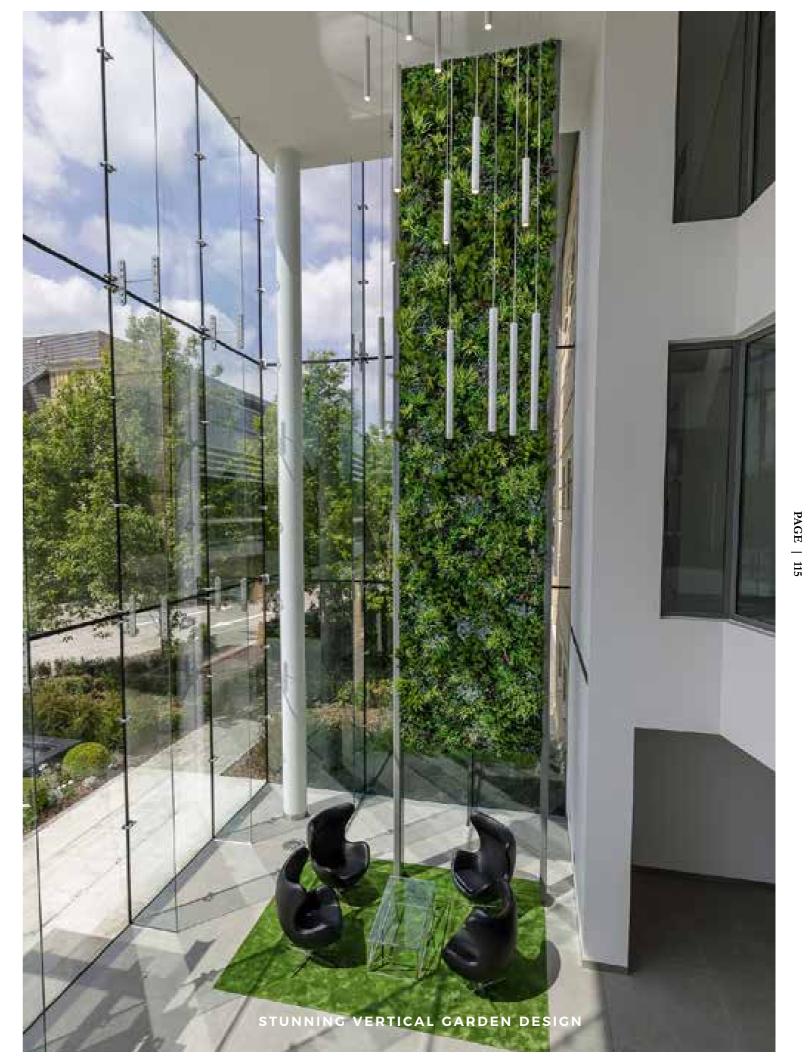

Our Vistafolia® Panels grace a double-height feature wall, creating a calm counterpoint to the energetic lettering of nearby artwork. The textures and colours of the planting immediately engender a warm, welcoming atmosphere conducive to effective working.

This impressive free-standing structure, installed in the atrium of this new building, cleverly echoes the trees outside, anchoring it firmly within its surroundings and bringing the outdoors in. As real plants would have proved too expensive and impractical, it was specifically designed for artificial foliage.