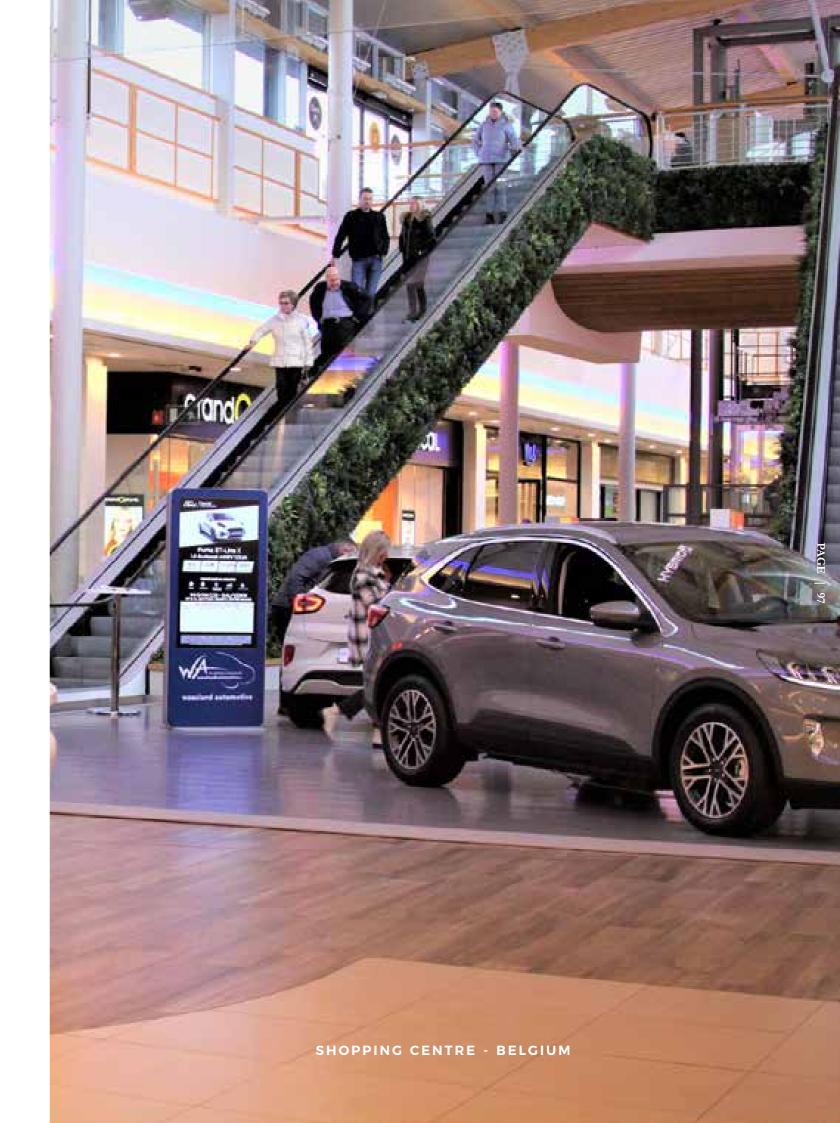

# NATURAL-LOOKING GROWING PATTERN

The windswept site and strongly curved design of this new modern extension to the Glasgow Fort Shopping Centre presented a huge challenge for landscape architects. Vistafolia® was ideal to create the look they wanted.

Thanks to our choice of leaf shapes and textures, the finished effect looks natural through all seasons in Scotland, yet is also robust and versatile enough to withstand the exposed site and fit the unusual arc of the planting surface.

## WARM, WELCOMING SPACE

Large shopping centres have very strict rules governing what can and can't be installed for safety reasons. Vistafolia®'s market leading fire classification means that our product satisfies even the most stringent regulations.