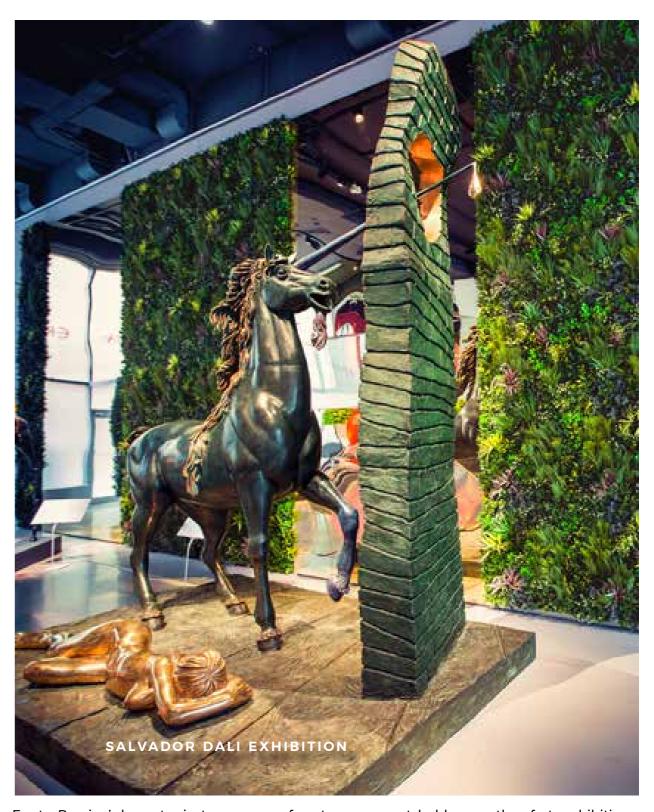

# The backdrop of greenery heightens the dramatic effect of Dali's monumental sculptures, creating a poetic atmosphere for the extravagant bronze sculptures. ERARTA MUSEUM, ST. PETERSBURG, RUSSIA

#### **GREEN IS SECOND NATURE TO US**

Erarta, Russian's largest private museum of contemporary art, holds more than forty exhibitions a year. To complement such thought-provoking exhibits as surrealist Salvador Dali's Space Venus, the museum commissioned Vistafolia® to install floor-to-ceiling green walls. The foliage's variation in colour and texture create an interesting background which nevertheless does not distract from the artwork, making it an excellent choice as a background for sculpture.