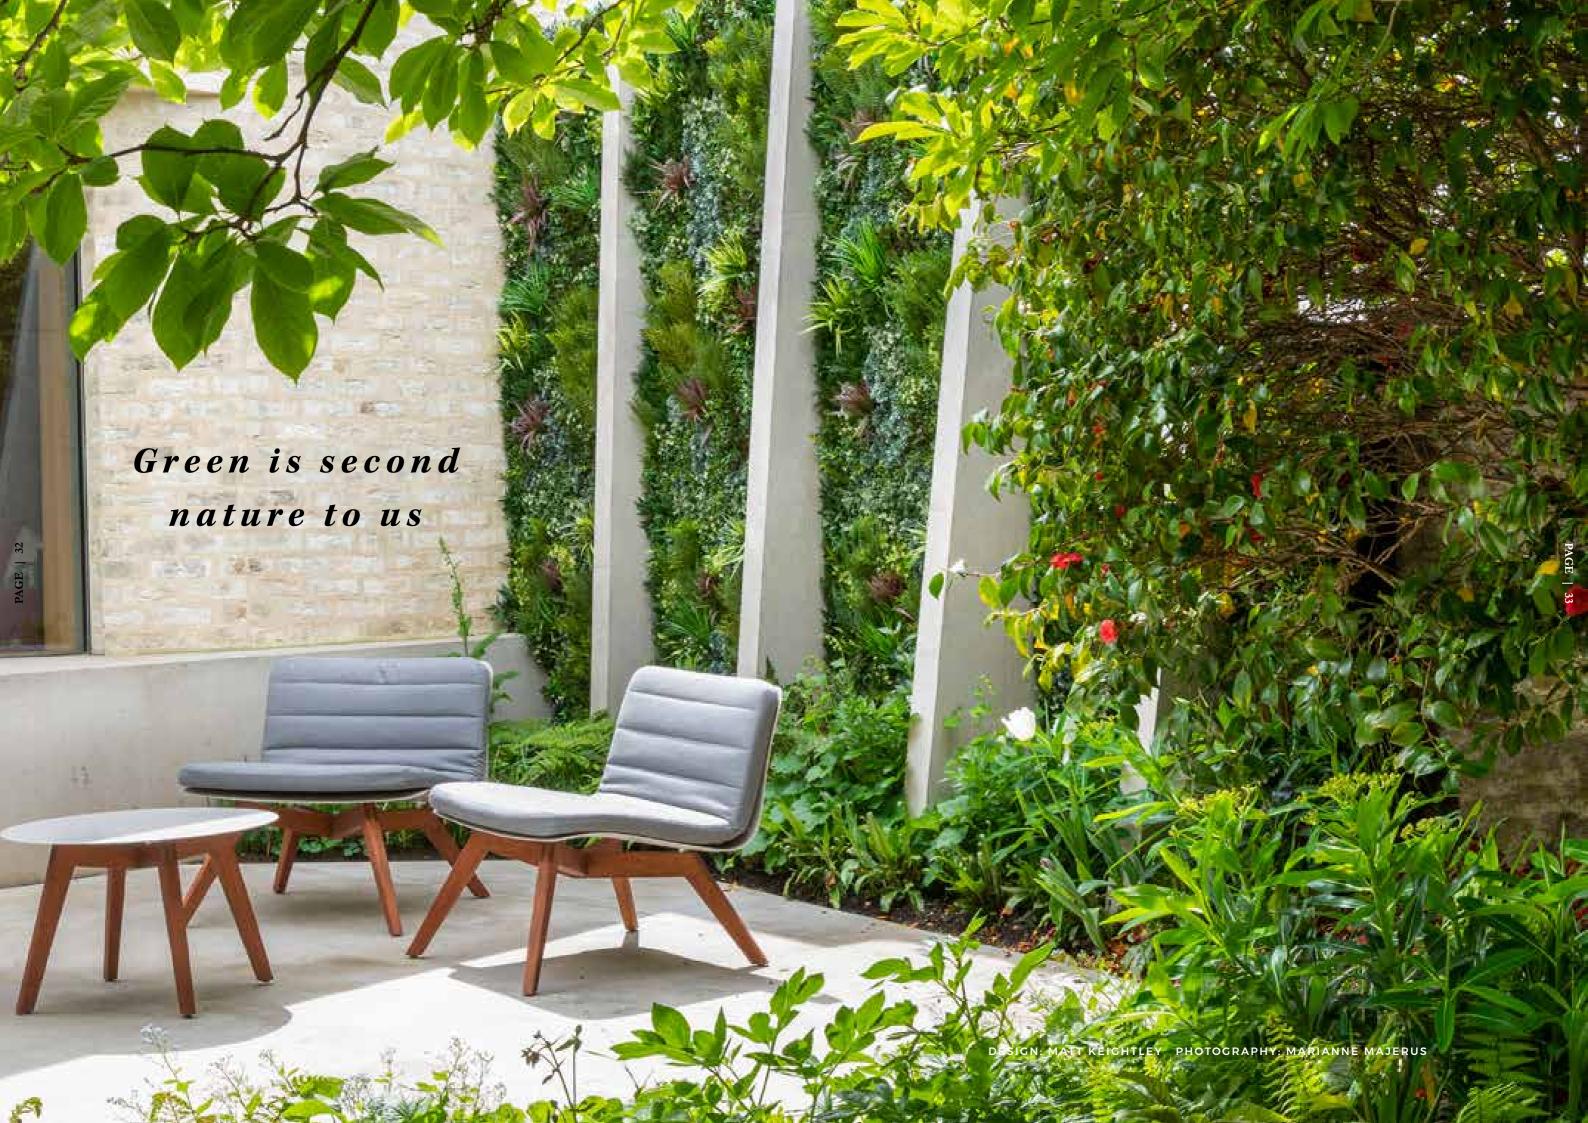

#### WE GIVE YOU THE POWER TO CREATE

The owner of this house had been waiting for the right solution for this very tight space to come along. Tasked with making it an attractive, functional part of the home, Vistafolia® rose to the challenge, dressing the imposing wall in this tiny courtyard and turning what was a difficult and unloved space into a warm, welcoming nook that is now very much part of the home.

#### **GREEN IS SECOND NATURE TO US**

Erarta, Russian's largest private museum of contemporary art, holds more than forty exhibitions a year. To complement such thought-provoking exhibits as surrealist Salvador Dali's Space Venus, the museum commissioned Vistafolia® to install floor-to-ceiling green walls. The foliage's variation in colour and texture create an interesting background which nevertheless does not distract from the artwork, making it an excellent choice as a background for sculpture.