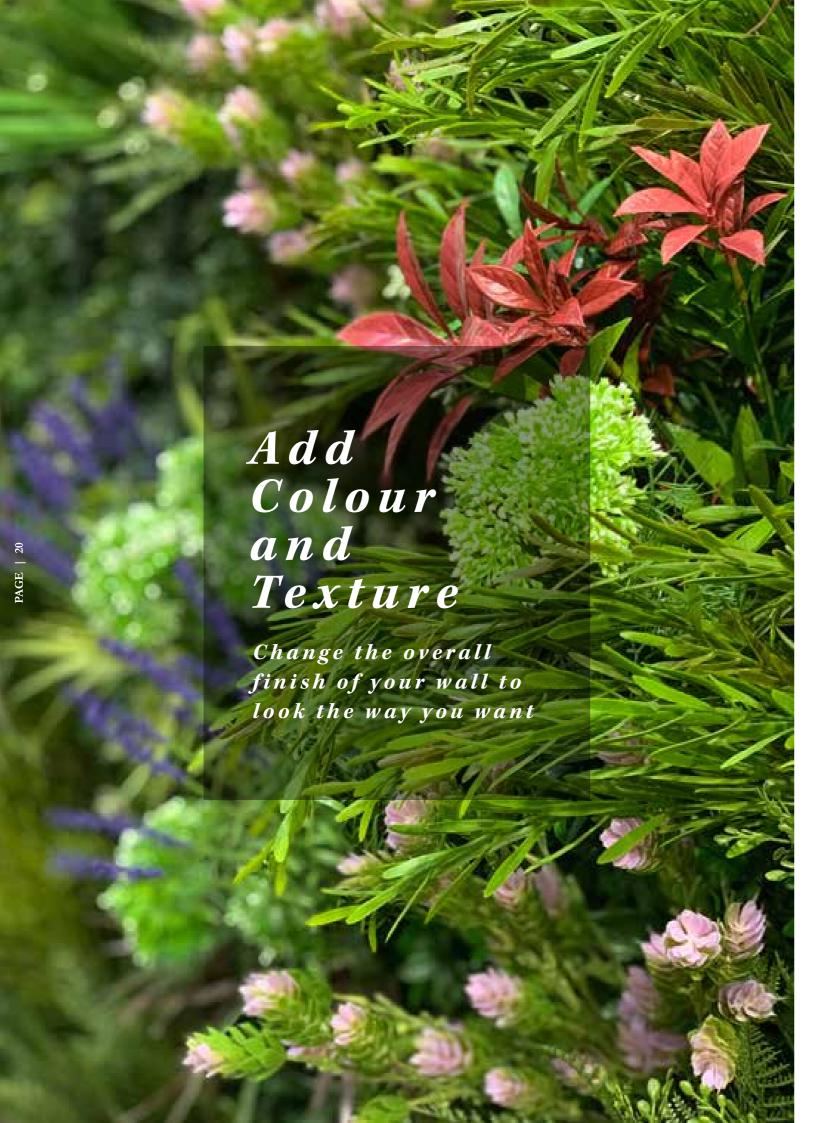

## 2 COLOUR & TEXTURE BOXES

Customise the look of your green wall

#### YOUR WALL YOUR WAY

Simply slot the plants in to add bursts of vibrant colours and extra depth to your Vistafolia® Panels to give you the look and finish that you desire

#### **CREATE SHAPES**

Additional plants give the wall a random element that is even more akin to a natural wall that can be used on their own or in a combination

Change the colours from season to season, or simply as your mood suits.

Each box of additional foliage contains enough plants for around 10 panels and allows you to create a truly bespoke finish tailored to your own taste.

Create really bold textures to make your wall stand out.

Each box of additional foliage contains enough plants for around 10 panels

and gives you the tools you need to create a truly bespoke finish.