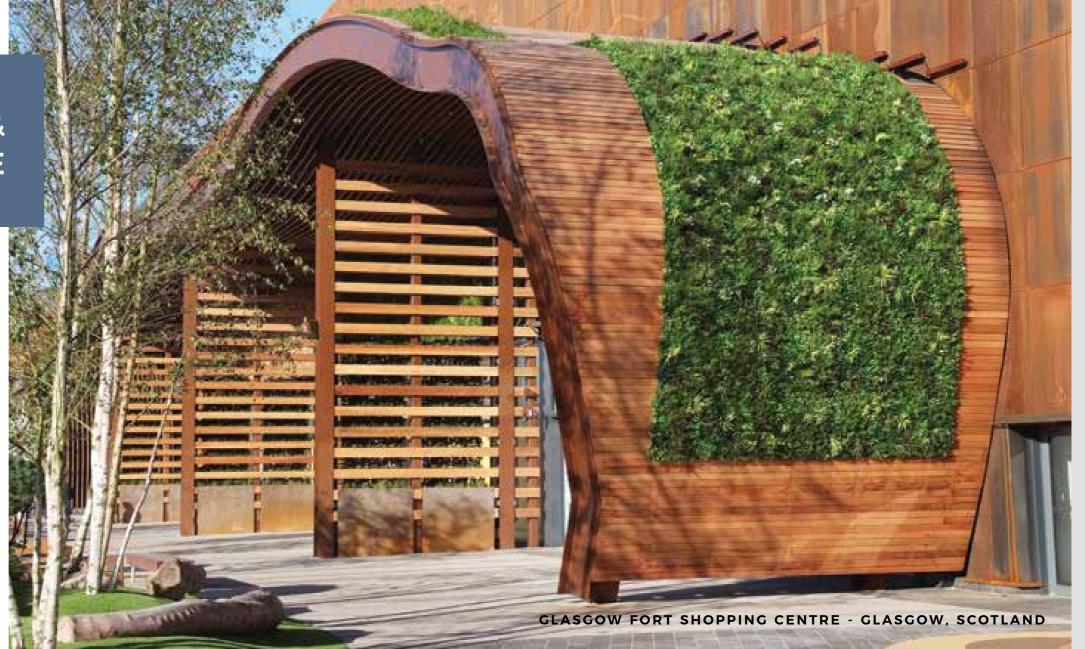

# NATURAL-LOOKING GROWING PATTERN

The windswept site and strongly curved design of this new modern extension to the Glasgow Fort Shopping Centre presented a huge challenge for landscape architects. Vistafolia® was ideal to create the look they wanted.

Thanks to our choice of leaf shapes and textures, the finished effect looks natural through all seasons in Scotland, yet is also robust and versatile enough to withstand the exposed site and fit the unusual arc of the planting surface.

## WARM, WELCOMING SPACE

Large shopping centres have very strict rules governing what can and can't be installed for safety reasons. Vistafolia®'s market leading fire classification means that our product satisfies even the most stringent regulations.