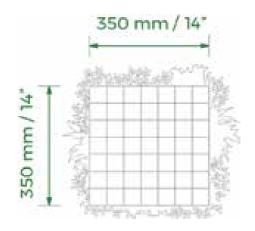

#### A QUARTER (350 MM X 350 MM / 14" X 14" ) OF ONE REGULAR PANEL

The sample condenses the features of our Vistafolia® Panel into a compact view so that customers can appreciate the design and quality of our breakthrough green wall system.

Made of UV Stabilised & Fire Rated artificial foliage fixed to a powder-coated mild steel grid, the sample incorporates a selection of the 16 plant varieties found on our Vistafolia® Panels.