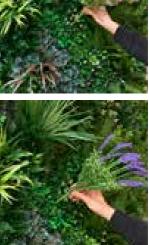

## 2 COLOUR & TEXTURE BOXES

Customise the look of your green wall

#### YOUR WALL YOUR WAY

Simply slot the plants in to add bursts of vibrant colours and extra depth to your Vistafolia® Panels to give you the look and finish that you desire

#### **CREATE SHAPES**

Additional plants give the wall a random element that is even more akin to a natural wall that can be used on their own or in a combination

Change the colours from season to season, or simply as your mood suits.

Each box of additional foliage contains enough plants for around 10 panels and allows you to create a truly bespoke finish tailored to your own taste.

Create really bold textures to make your wall stand out.

Each box of additional foliage contains enough plants for around 10 panels

and gives you the tools you need to create a truly bespoke finish.