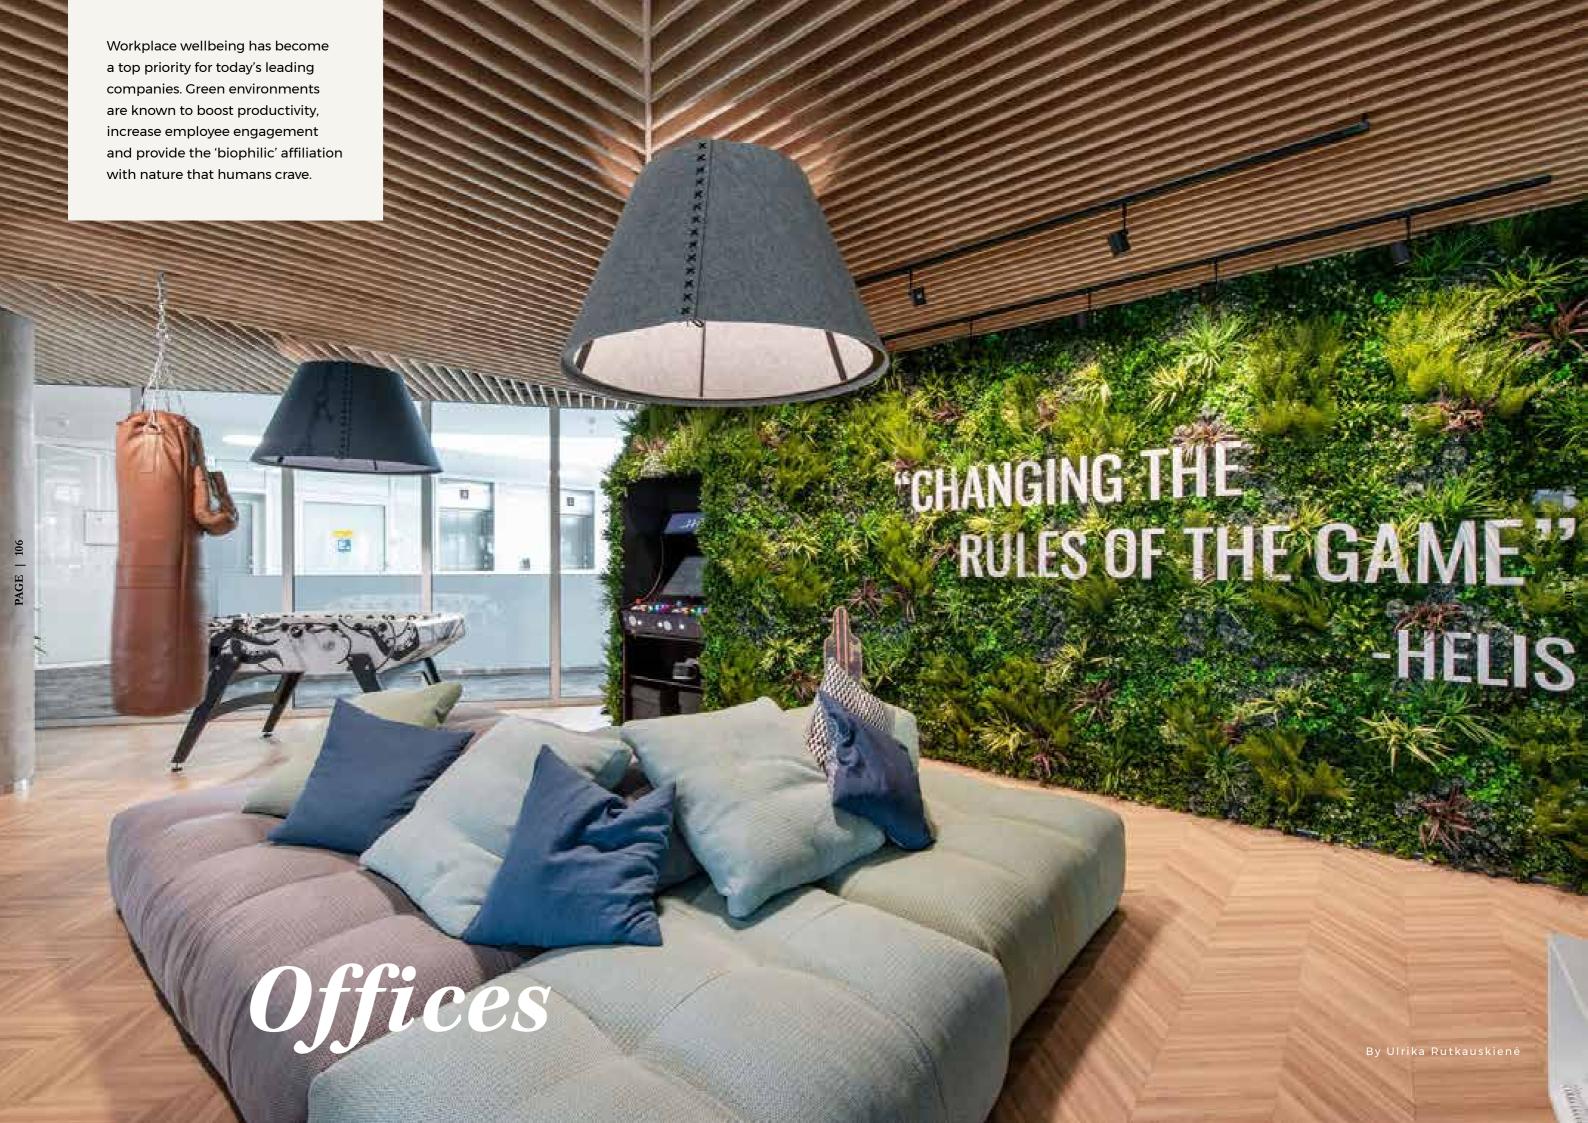

This dynamic Lithuanian computer software company, specialising in e-sports, needed an interior that reflected their out-of-the-box thinking. To make up for the view out of the window, they chose Vistafolia® to soften the environment and make a welcome addition to the game machines.

# **UPLIFTING ENVIRONMENT**

POS Interiors, Guernsey, offer specialist workplace consultancy on how to create an inspiring environment that fosters wellbeing within your workforce and increases productivity.

Our Vistafolia® Panels grace a double-height feature wall, creating a calm counterpoint to the energetic lettering of nearby artwork. The textures and colours of the planting immediately engender a warm, welcoming atmosphere conducive to effective working.