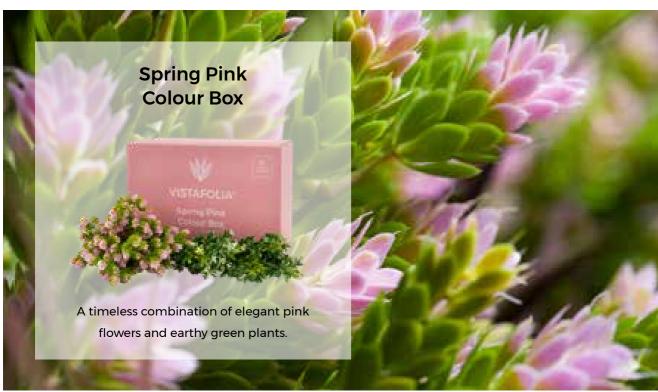

Each box of additional foliage contains enough plants for around 10 panels and allows you to create a truly bespoke finish tailored to your own taste.

Create really bold textures to make your wall stand out.

Each box of additional foliage contains enough plants for around 10 panels

and gives you the tools you need to create a truly bespoke finish.