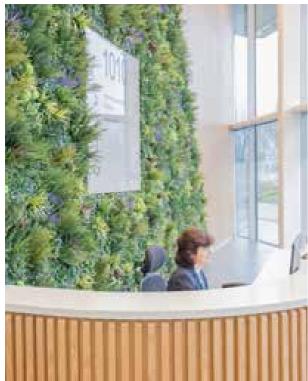

This impressive free-standing structure, installed in the atrium of this new building, cleverly echoes the trees outside, anchoring it firmly within its surroundings and bringing the outdoors in. As real plants would have proved too expensive and impractical, it was specifically designed for artificial foliage.