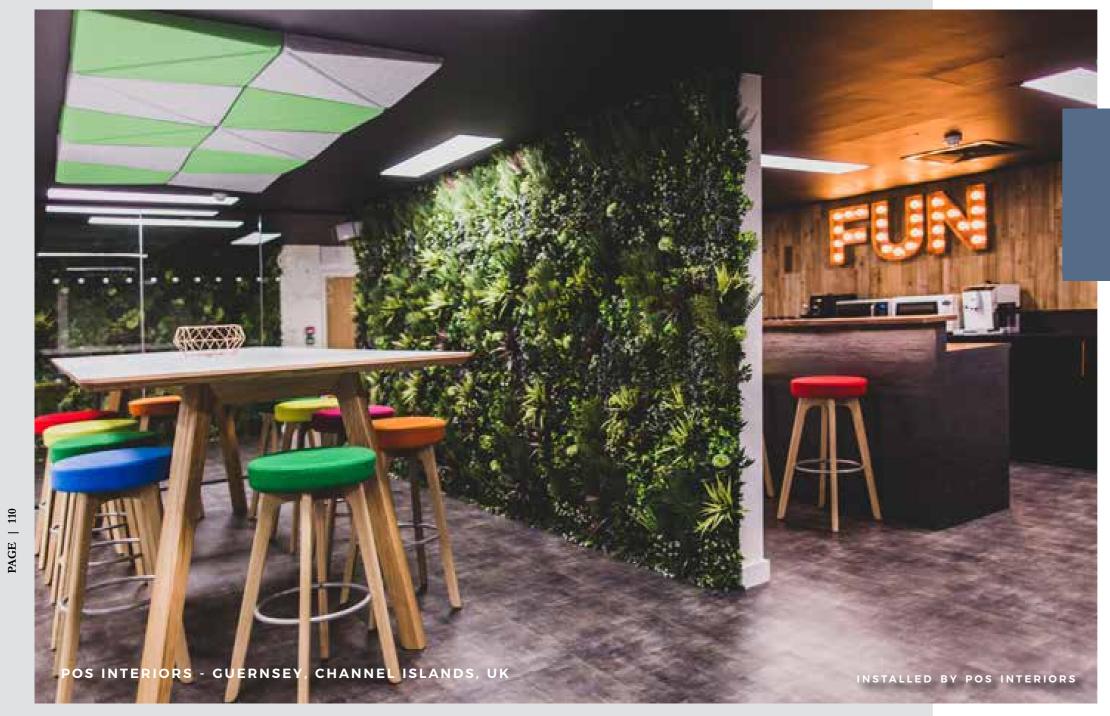

# **UPLIFTING ENVIRONMENT**

POS Interiors, Guernsey, offer specialist workplace consultancy on how to create an inspiring environment that fosters wellbeing within your workforce and increases productivity.

Our Vistafolia® Panels grace a double-height feature wall, creating a calm counterpoint to the energetic lettering of nearby artwork. The textures and colours of the planting immediately engender a warm, welcoming atmosphere conducive to effective working.