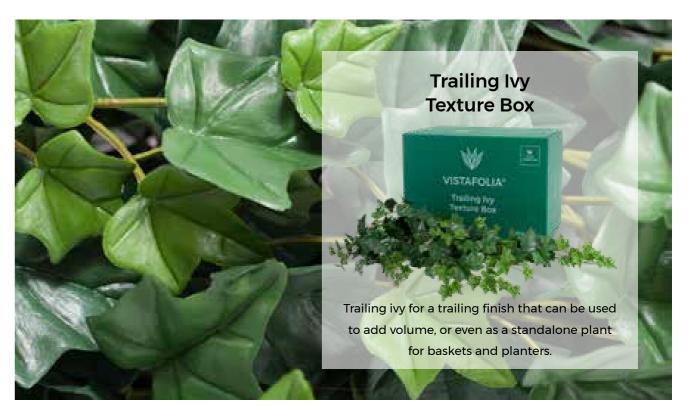

## 2 COLOUR & TEXTURE BOXES

Customise the look of your green wall

Each box of additional foliage contains enough plants for around 10 panels and allows you to create a truly bespoke finish tailored to your own taste.

Create really bold textures to make your wall stand out.

Each box of additional foliage contains enough plants for around 10 panels

and gives you the tools you need to create a truly bespoke finish.