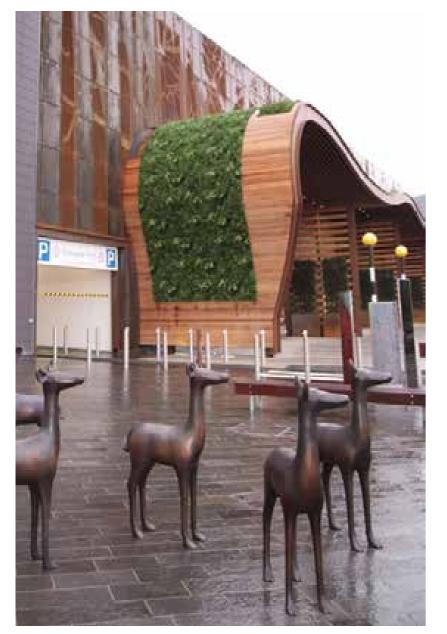

# NATURAL-LOOKING GROWING PATTERN

The windswept site and strongly curved design of this new modern extension to the Glasgow Fort Shopping Centre presented a huge challenge for landscape architects. Vistafolia® was ideal to create the look they wanted.

Thanks to our choice of leaf shapes and textures, the finished effect looks natural through all seasons in Scotland, yet is also robust and versatile enough to withstand the exposed site and fit the unusual arc of the planting surface.

## WARM, WELCOMING SPACE

Large shopping centres have very strict rules governing what can and can't be installed for safety reasons. Vistafolia®'s market leading fire classification means that our product satisfies even the most stringent regulations.