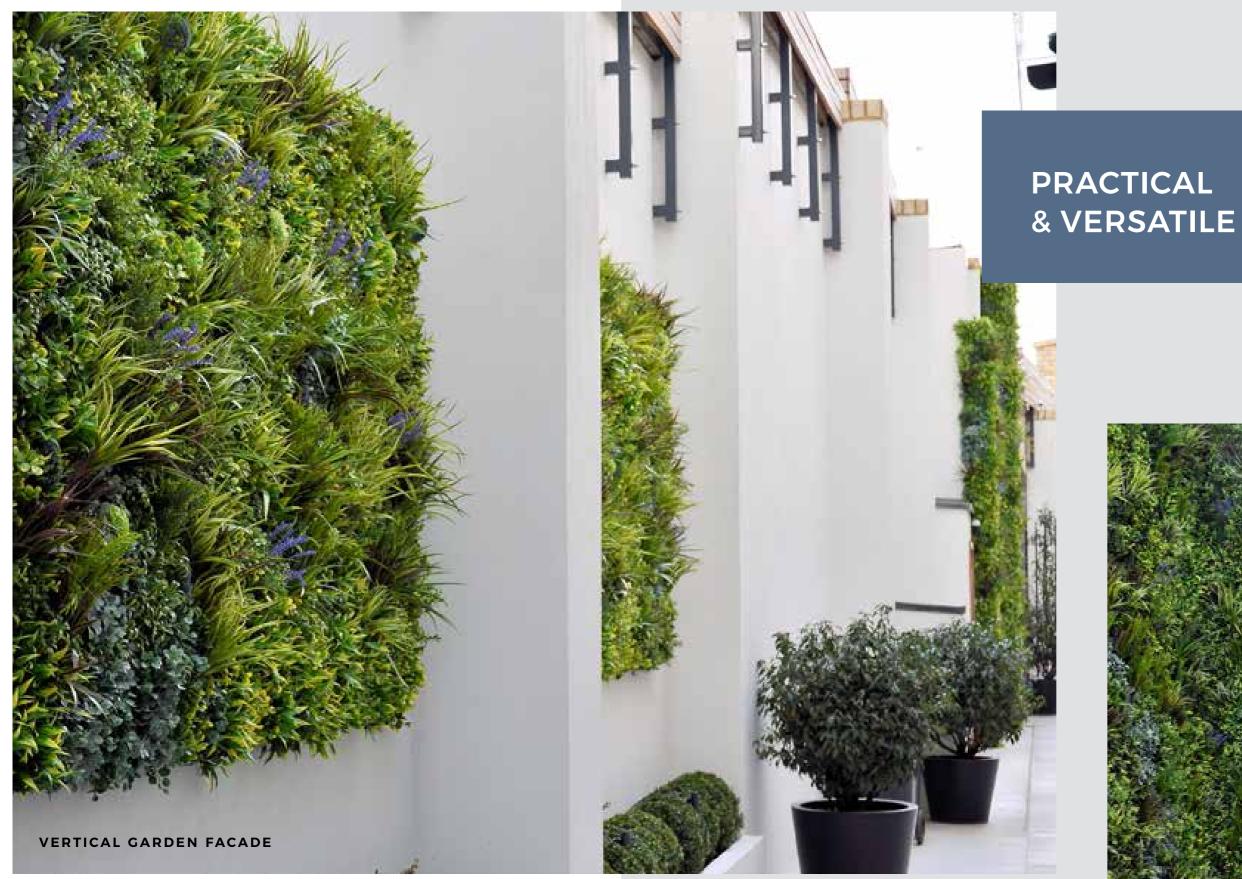

# FLEXIBLE & VERSATILE

# NATURAL-LOOKING GROWING PATTERN

The windswept site and strongly curved design of this new modern extension to the Glasgow Fort Shopping Centre presented a huge challenge for landscape architects. Vistafolia® was ideal to create the look they wanted.

Thanks to our choice of leaf shapes and textures, the finished effect looks natural through all seasons in Scotland, yet is also robust and versatile enough to withstand the exposed site and fit the unusual arc of the planting surface.