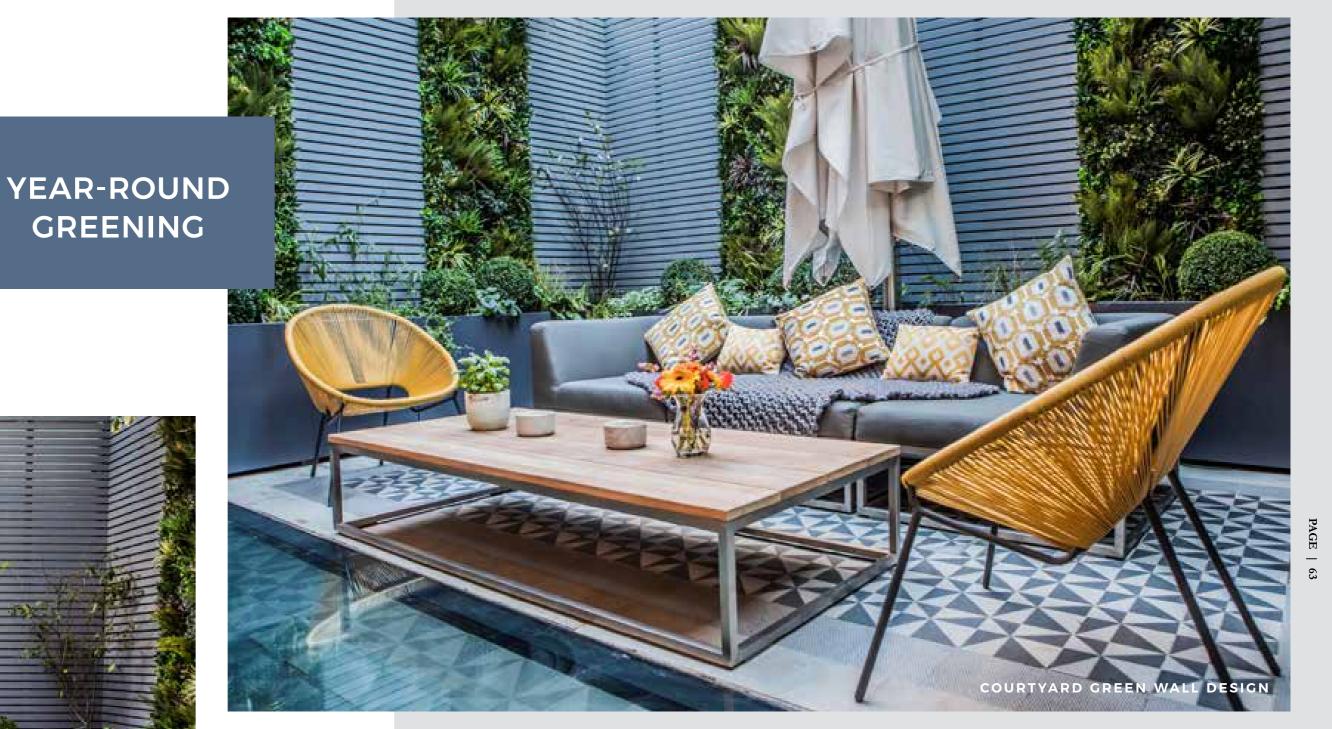

t the air of a modern artwork.





#### **DELIVERING EXCELLENCE**

The look of a lush, energising green wall instantly refreshes featureless spaces, such as the staircase of this property. Our seamless foliage panels are a perfect solution for enlivening light-reduced, confined spaces such as corridors and stairways.



#### YOUR OWN STYLE



We design our panels to allow a high level of personalisation. To add seasonal interest to your green wall, we have created different types of beautiful foliage that you can simply slot into our panels anywhere you like. Change the look of your green wall to suit your taste or mood.







Fresh-looking greenery in a domestic scene adds magic. Green walls are the perfect backdrop for Kitchen 24's cheerful set, evoking a mood of homespun goodness.





#### **ENGINEERED TO LAST**

Our artificial solution allows even the most inhospitable locations to benefit from our year-round greening products. Extreme temperatures or lack of sunlight don't affect our products in the same way they would a real wall. This courtyard was cut off from natural light, which is where we come in. Now, the client has their own corner of Eden to enjoy whenever they please.



## ENDLESS POSSIBILITIES

Your home is your sanctuary, so why settle for the ordinary? Vistafolia® rises to the challenge of the most imaginative schemes and brings your home alive by making it a true reflection of your personal taste.

Use our vibrant foliage and Vistafolia® Panels to create your own unique design. Add a green twist to a kitchen corner. Make your terrace an urban oasis,