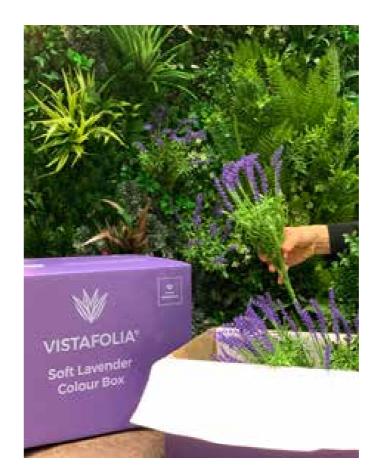

## 2 COLOUR & TEXTURE BOXES

Customise the look of your green wall

#### YOUR WALL YOUR WAY

Simply slot the plants in to add bursts of vibrant colours and extra depth to your Vistafolia® Panels to give you the look and finish that you desire

#### **CREATE SHAPES**

Additional plants give the wall a random element that is even more akin to a natural wall that can be used on their own or in a combination

Change the colours from season to season, or simply as your mood suits.

Each box of additional foliage contains enough plants for around 10 panels and allows you to create a truly bespoke finish tailored to your own taste.

Create really bold textures to make your wall stand out.

Each box of additional foliage contains enough plants for around 10 panels

and gives you the tools you need to create a truly bespoke finish.