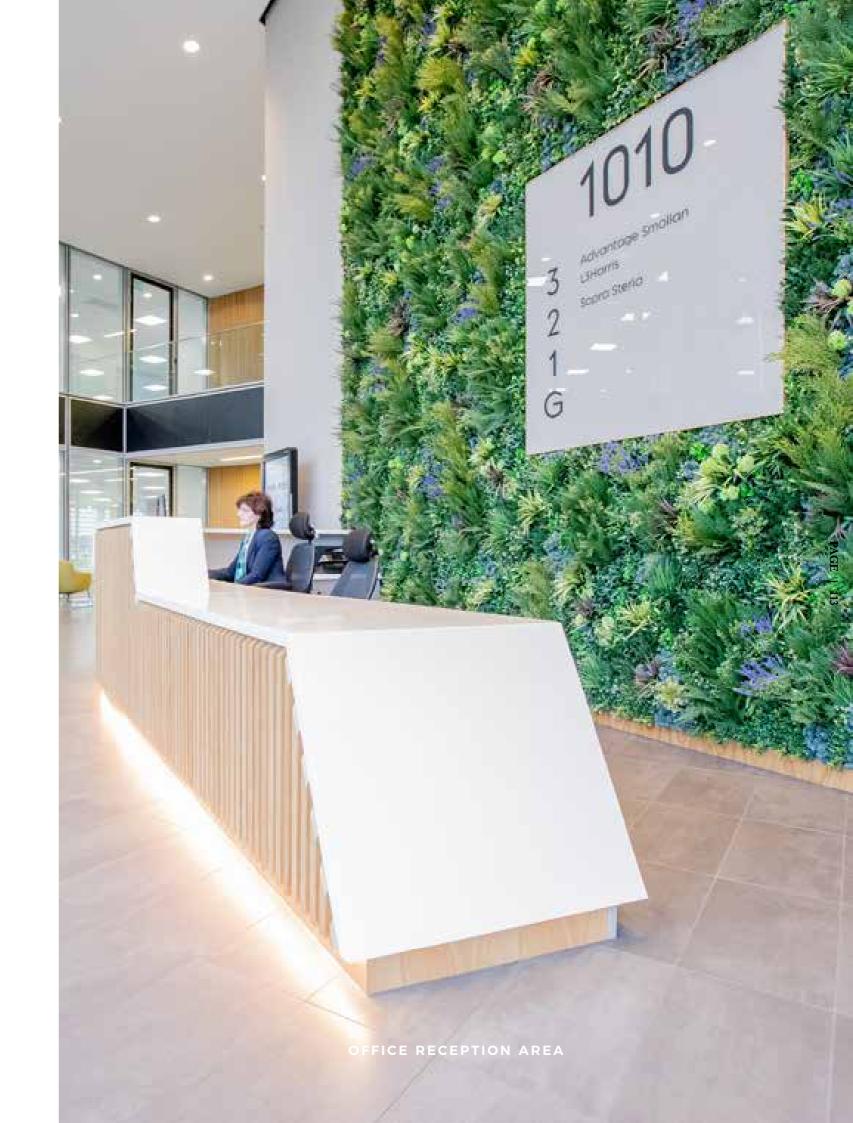

# **UPLIFTING ENVIRONMENT**

POS Interiors, Guernsey, offer specialist workplace consultancy on how to create an inspiring environment that fosters wellbeing within your workforce and increases productivity.

Our Vistafolia® Panels grace a double-height feature wall, creating a calm counterpoint to the energetic lettering of nearby artwork. The textures and colours of the planting immediately engender a warm, welcoming atmosphere conducive to effective working.