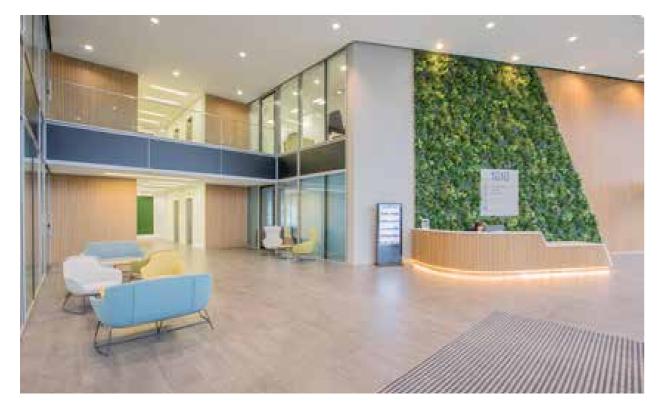

This impressive free-standing structure, installed in the atrium of this new building, cleverly echoes the trees outside, anchoring it firmly within its surroundings and bringing the outdoors in. As real plants would have proved too expensive and impractical, it was specifically designed for artificial foliage.