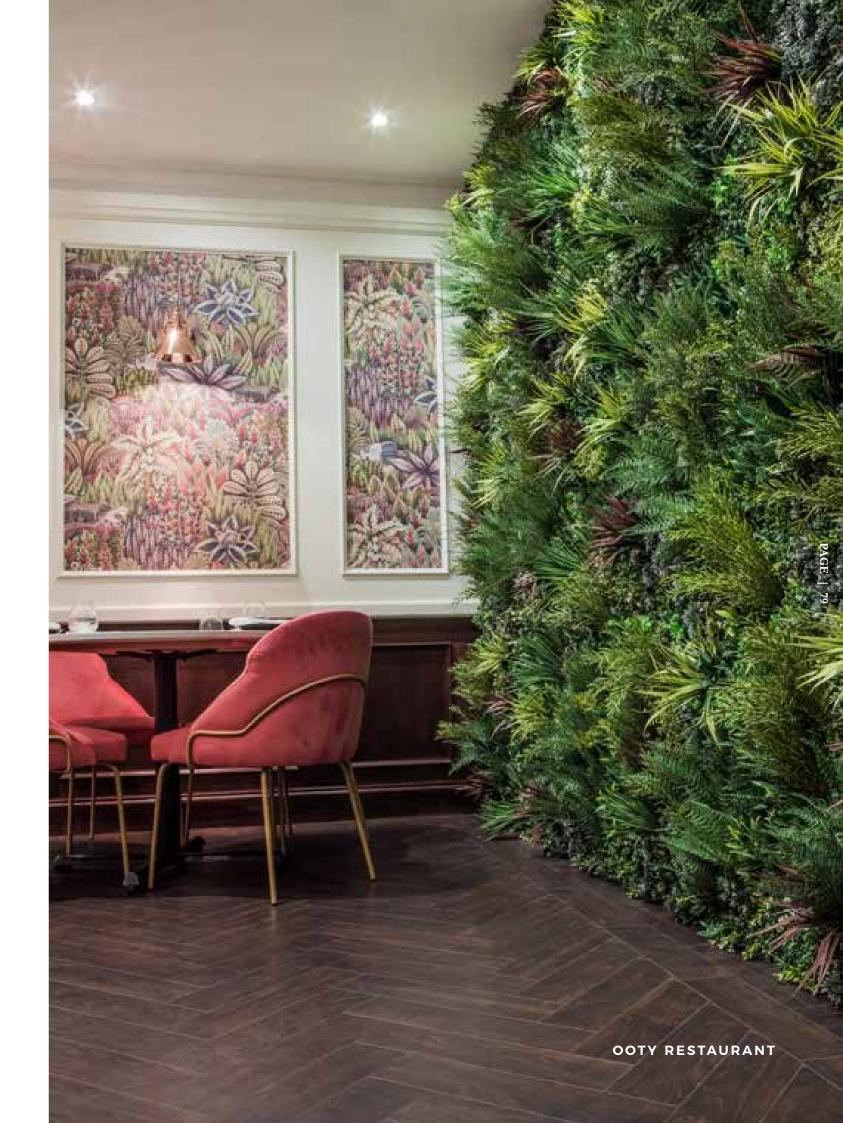

### A TRUSTED NAME

Vistafolia® offers the perfect solution for breathing life into a space. Whether they be installed as a feature wall, or simply a backdrop to create a point of interest, our walls are certain to get people talking. This restaurant created a soothing ambience for their diners to enjoy, without heaping a whole load of maintenance on themselves.