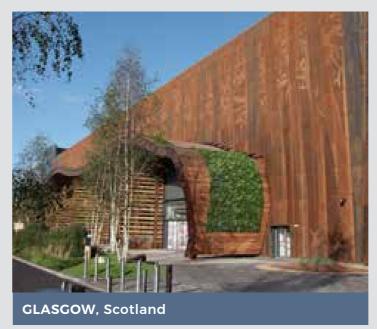

# NATURAL-LOOKING GROWING PATTERN

The windswept site and strongly curved design of this new modern extension to the Glasgow Fort Shopping Centre presented a huge challenge for landscape architects. Vistafolia® was ideal to create the look they wanted.

Thanks to our choice of leaf shapes and textures, the finished effect looks natural through all seasons in Scotland, yet is also robust and versatile enough to withstand the exposed site and fit the unusual arc of the planting surface.

## WARM, WELCOMING SPACE

Large shopping centres have very strict rules governing what can and can't be installed for safety reasons. Vistafolia®'s market leading fire classification means that our product satisfies even the most stringent regulations.