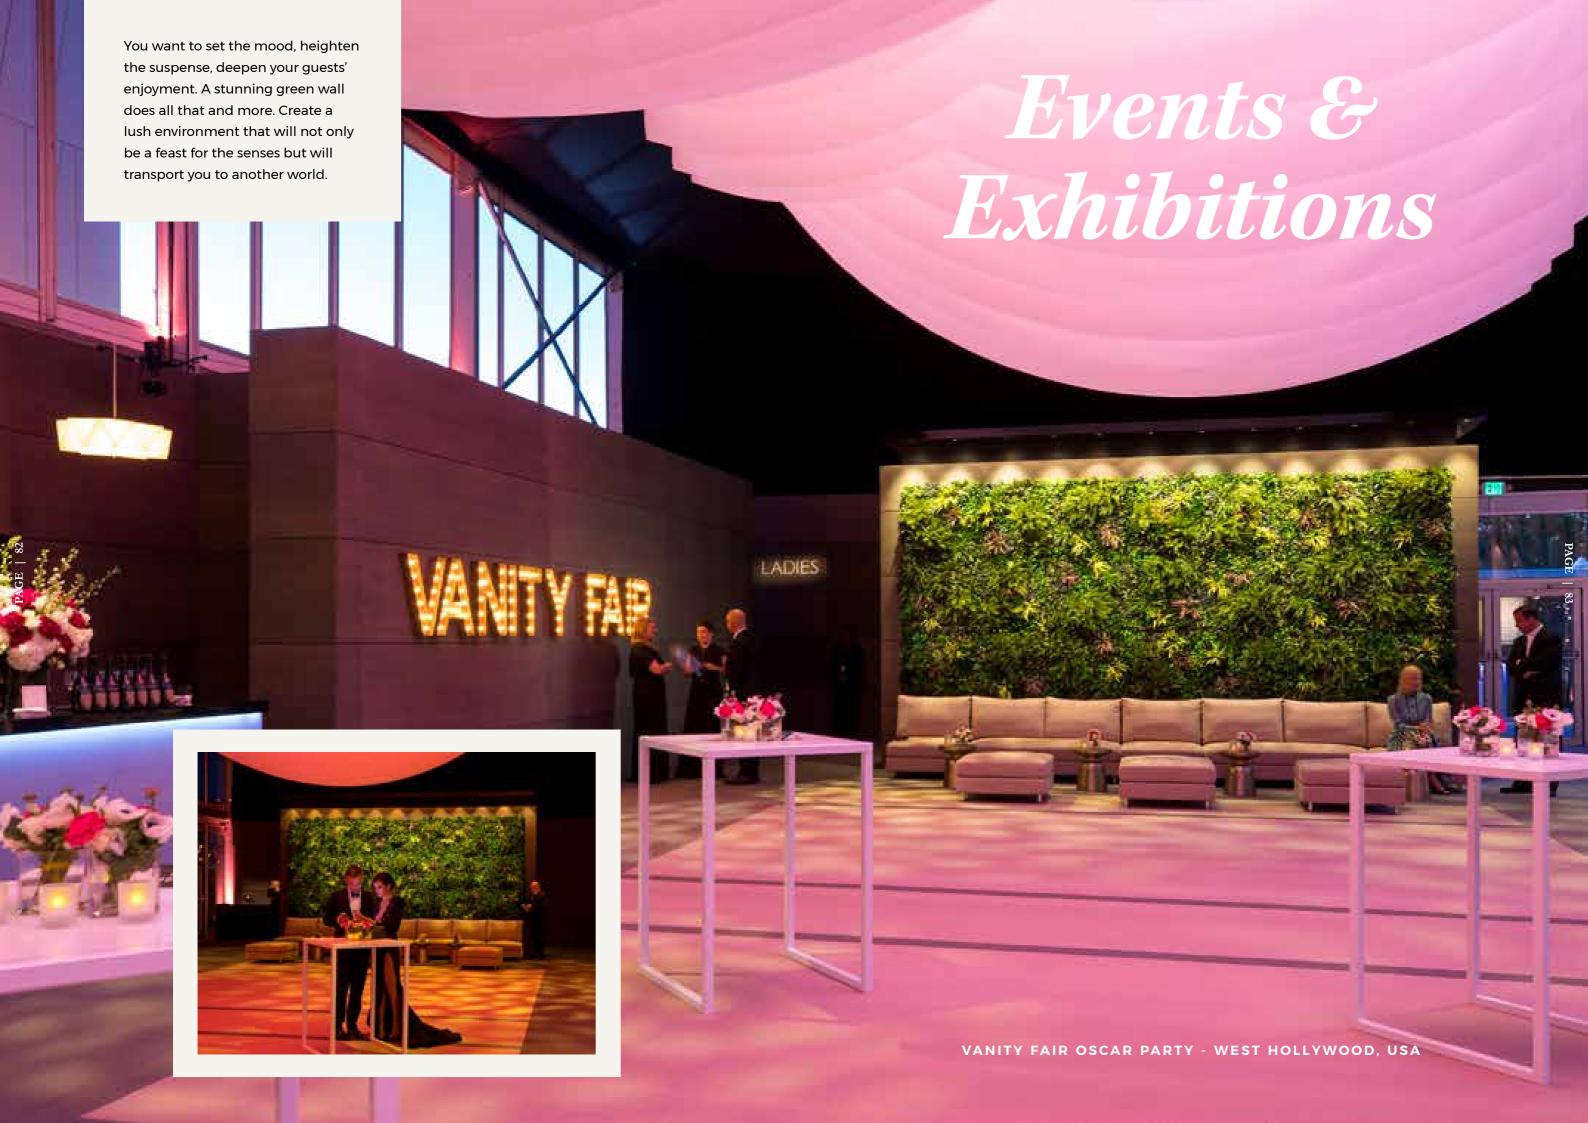

es and textures.

### A TRUSTED NAME



Vistafolia® offers the perfect solution for breathing life into a space. Whether they be installed as a feature wall, or simply a backdrop to create a point of interest, our walls are certain to get people talking. This restaurant created a soothing ambience for their diners to enjoy, without heaping a whole load of maintenance on themselves.







CRUISE SHIP ARTIFICIAL GREEN WALL



Our walls can be found all across the globe, from small private backyards to huge commercial projects. Sometimes the installation is somewhere a little different, such as this installation on a Saga Cruise Ship. Our combination of UV + IFR technology make them perfect for such a job, giving clients complete peace of mind on the safety and longevity of their purchase.



# The backdrop of greenery heightens the dramatic effect of Dali's monumental sculptures, creating a poetic atmosphere for the extravagant bronze sculptures. ERARTA MUSEUM, ST. PETERSBURG, RUSSIA

#### **GREEN IS SECOND NATURE TO US**



Erarta, Russian's largest private museum of contemporary art, holds more than forty exhibitions a year. To complement such thought-provoking exhibits as surrealist Salvador Dali's Space Venus, the museum commissioned Vistafolia® to install floor-to-ceiling green walls. The foliage's variation in colour and texture create an interesting background which nevertheless does not distract from the artwork, making it an excellent choice as a background for sculpture.







Master Chef, the popular and long-running television cooking show, has integrated our gr