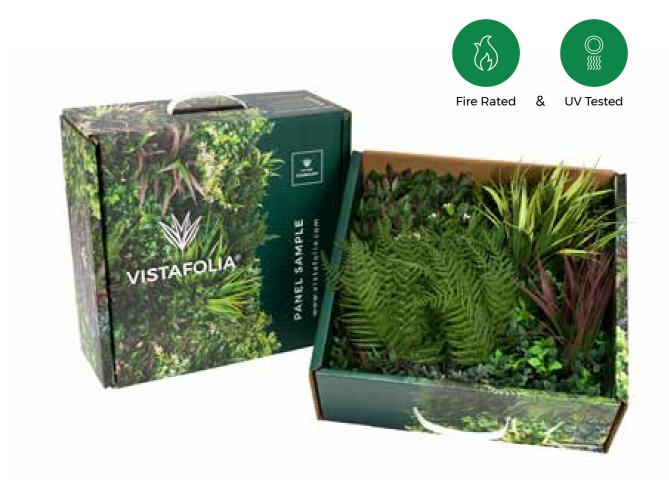

#### VISTAFOLIA® PANEL SAMPLE

#### A QUARTER (350 MM X 350 MM / 14" X 14" ) OF ONE REGULAR PANEL

The sample condenses the features of our Vistafolia® Panel into a compact view so that customers can appreciate the design and quality of our breakthrough green wall system.

Made of UV Stabilised & Fire Rated artificial foliage fixed to a powder-coated mild steel grid, the sample incorporates a selection of the 16 plant varieties found on our Vistafolia® Panels.

## Order samples

To order, contact info@vistafolia.com