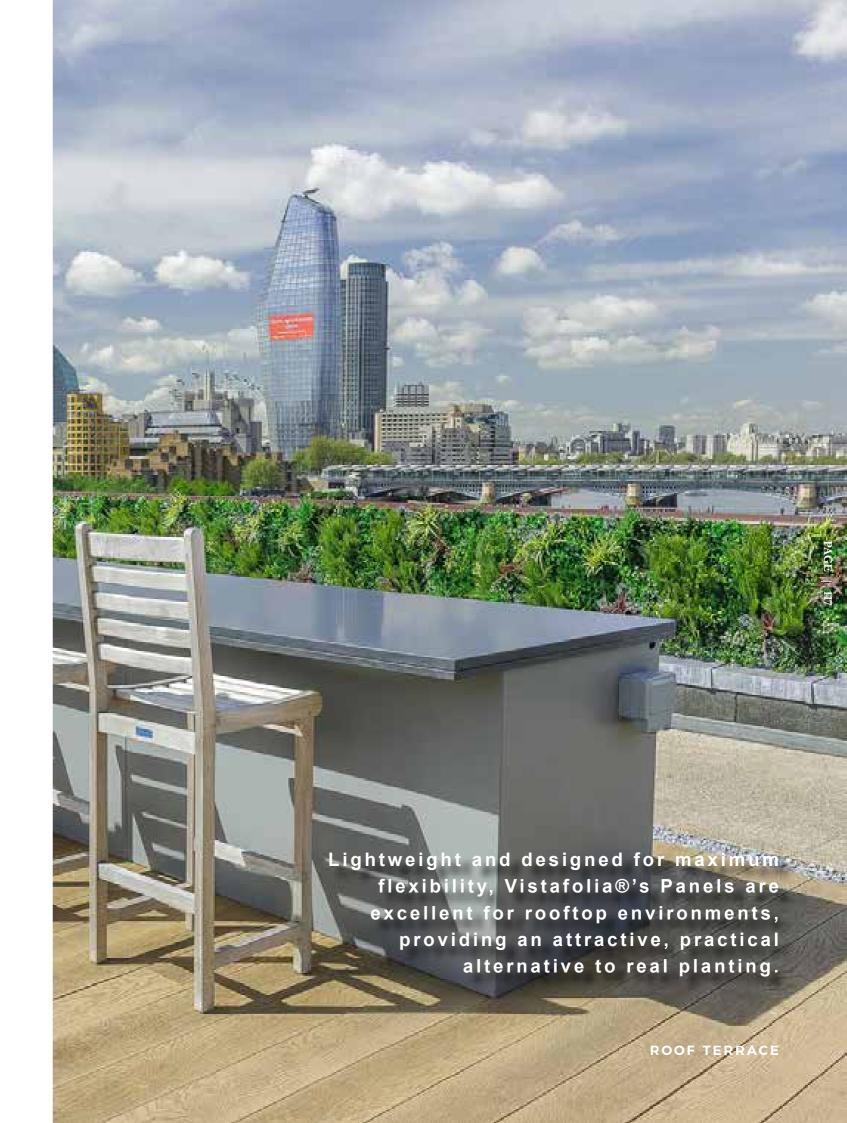

# **INSPIRED BY NATURE**

Vistafolia® contributes strongly to the warm, comfortable feel of the rooftop retreat of this popular casino.

Our artificial living wall provided the perfect solution for filling the terrace with lush green foliage, softening the concrete and steel exterior with vertical planting while leaving plenty of room for seating. The casino now has a green space where guests can relax in the open air.