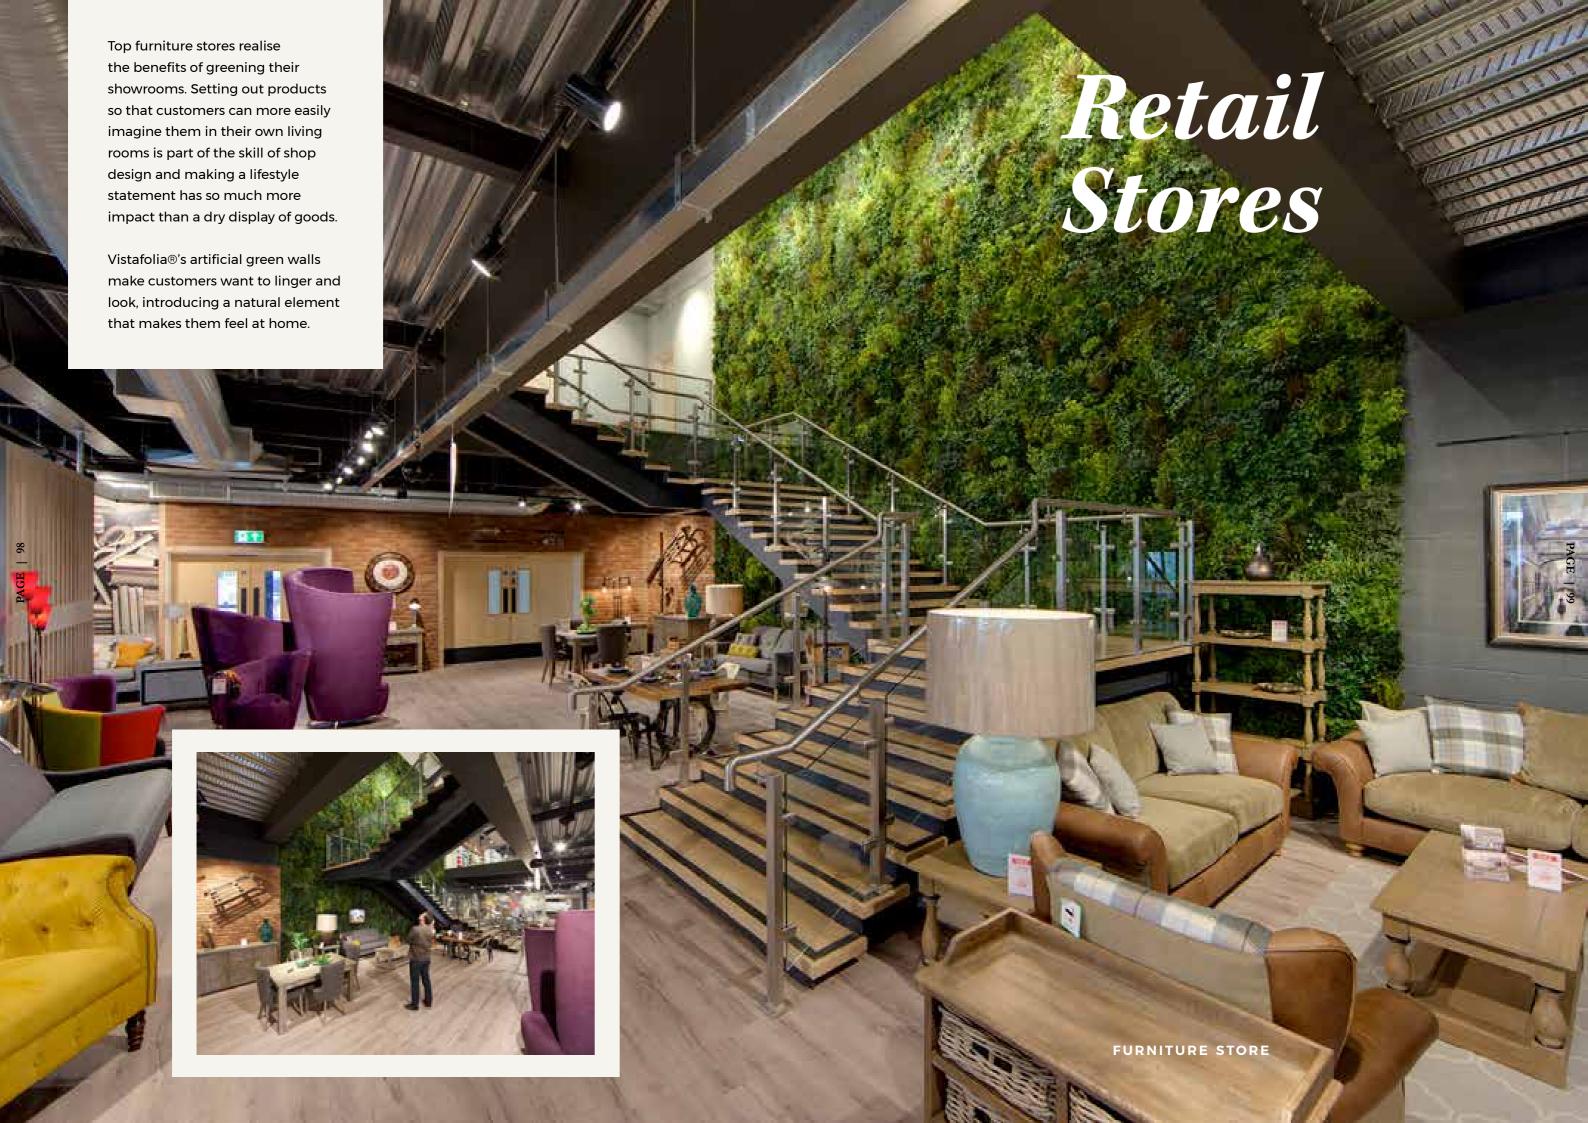

The gold standard in artificial green walls, Vistafolia® is the only brand in its category that can satisfy Roche Bobois' exacting design and technical standards.

Many international design leaders recognise Vistafolia®'s innovativeness and technical excellence, relying on our outstanding quality and product performance to enhance the display of their own products and services.

Here, world-leader Roche Bobois, who work closely with renowned furniture designers and fashion houses, installed our Vistafolia® Panels, with bespoke Colour Box application, in their West Hollywood showroom, in a project that's a perfect example of the natural synergy between Vistafolia® and leading names in design.