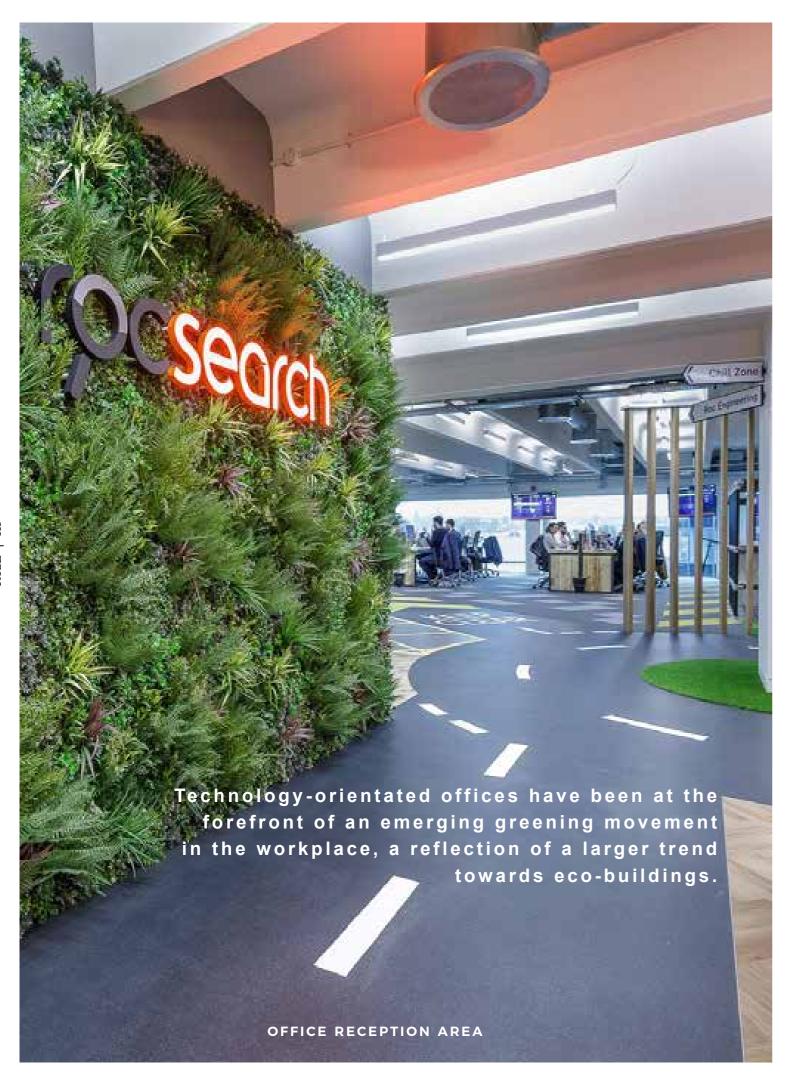

a or coffee, providing an inspiring ambiance to aid collaboration in this new creative hub.









This impressive free-standing structure, installed in the atrium of this new building, cleverly echoes the trees outside, anchoring it firmly within its surroundings and bringing the outdoors in. As real plants would have proved too expensive and impractical, it was specifically designed for artificial foliage.



#### **BESPOKE DESIGN**



We provide a comprehensive design service, capable of presenting solutions with cost effective, low maintenance features that meet the needs of your project. Our technical team have years of experience behind them and their countless successful installations allow them to transform your environment and create bespoke designs with the minimum of fuss.









While meeting the client's requirements for a low-maintenance solution, Vistafolia®'s Vistafolia® Panels heighten the fun, nurture working atmospheres and add a subtle decorative element within a minimalist design.

# TRULY UNIQUE

# **INSPIRED BY NATURE**

Vistafolia® contributes strongly to the warm, comfortable feel of the rooftop retreat of this popular casino.

Our artificial living wall provided the perfect solution for filling the terrace with lush green foliage, softening the concrete and steel exterior with vertical planting while leaving plenty of room for seating. The casino now has a green space where guests can relax in the open air.







# THE VISTAFOLIA® DIFFERENCE



Vistafolia® designers work hard to capture the exact colours, shadings, dimensions and movements of