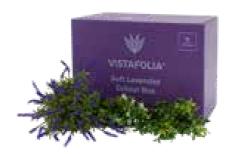

#### **CREATE SHAPES**

Additional plants give the wall a random element that is even more akin to a natural wall that can be used on their own or in a combination

Change the colours from season to season, or simply as your mood suits.

Each box of additional foliage contains enough plants for around 10 panels and allows you to create a truly bespoke finish tailored to your own taste.

Create really bold textures to make your wall stand out.

Each box of additional foliage contains enough plants for around 10 panels

and gives you the tools you need to create a truly bespoke finish.

#### WARM, WELCOMING SPACE

ADD SOFT LAVENDER AND DELICATE
WHITE TO GET THIS LOOK

By installing green walls, this co-working space has given workers in the hi-tech companies that use the offices, a bright and pleasant communal area where they can enjoy networking with fellow entrepreneurs over tea or coffee, providing an inspiring ambiance to aid collaboration in this new creative hub.