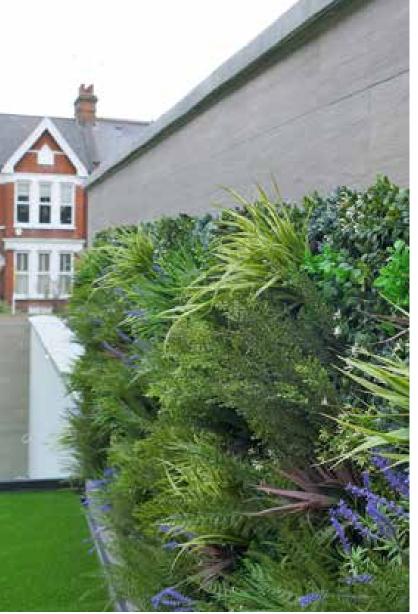

## ENGINEERED FOR OPTIMUM PEFORMANCE

Contained within a crisply-edged frame of ceramic tiles, our hyperrealistic and seamless foliage makes a real impact. The greenery was customised on site using our Colour and Texture Boxes, resulting in a bespoke tapestry of Lush Green and clusters of Soft Lavender.