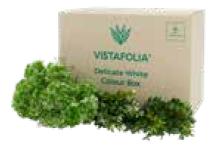

#### **CREATE SHAPES**

Additional plants give the wall a random element that is even more akin to a natural wall that can be used on their own or in a combination

Change the colours from season to season, or simply as your mood suits.

Each box of additional foliage contains enough plants for around 10 panels and allows you to create a truly bespoke finish tailored to your own taste.

Create really bold textures to make your wall stand out.

Each box of additional foliage contains enough plants for around 10 panels

and gives you the tools you need to create a truly bespoke finish.