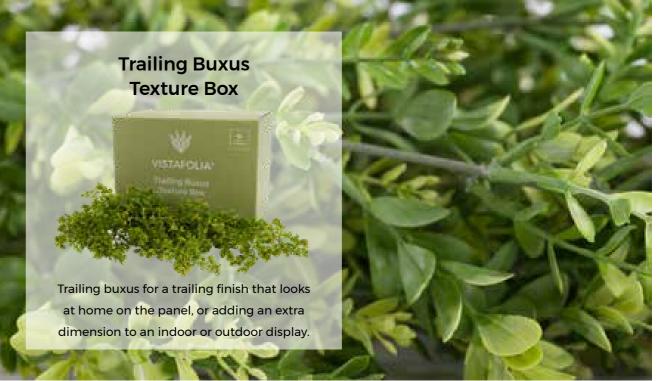

## 2 COLOUR & TEXTURE BOXES

Customise the look of your green wall

Each box of additional foliage contains enough plants for around 10 panels and allows you to create a truly bespoke finish tailored to your own taste.

Create really bold textures to make your wall stand out.

Each box of additional foliage contains enough plants for around 10 panels

and gives you the tools you need to create a truly bespoke finish.