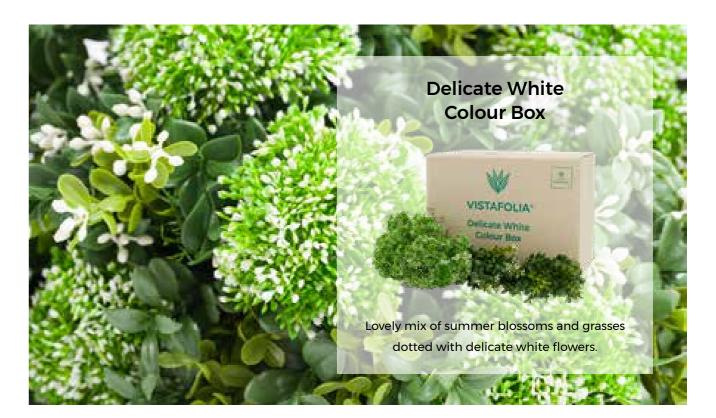

Each box of additional foliage contains enough plants for around 10 panels and allows you to create a truly bespoke finish tailored to your own taste.

Create really bold textures to make your wall stand out.

Each box of additional foliage contains enough plants for around 10 panels

and gives you the tools you need to create a truly bespoke finish.