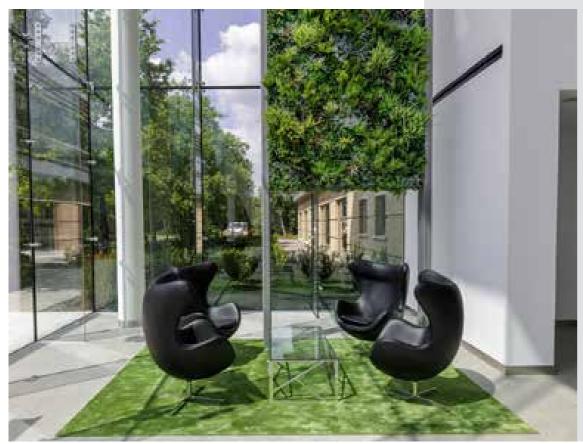

Our Vistafolia® Panels grace a double-height feature wall, creating a calm counterpoint to the energetic lettering of nearby artwork. The textures and colours of the planting immediately engender a warm, welcoming atmosphere conducive to effective working.

This impressive free-standing structure, installed in the atrium of this new building, cleverly echoes the trees outside, anchoring it firmly within its surroundings and bringing the outdoors in. As real plants would have proved too expensive and impractical, it was specifically designed for artificial foliage.